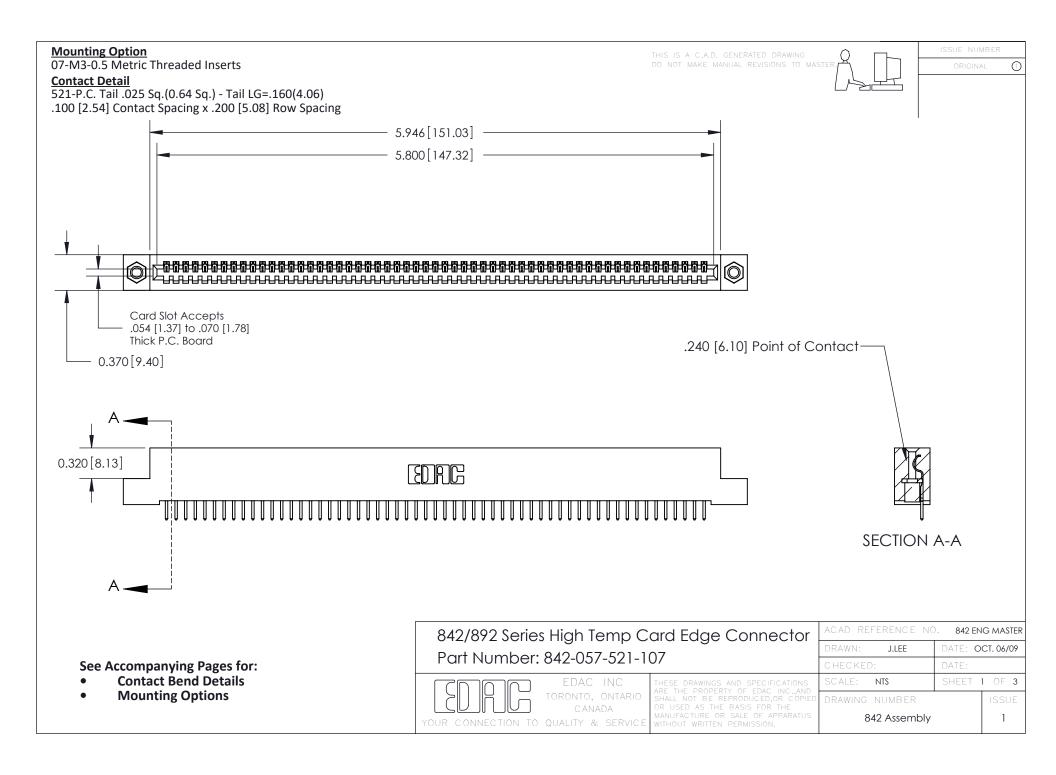

THIS IS A C.A.D. GENERATED DRAWING DO NOT MAKE MANUAL REVISIONS TO MASTER

ORIGINAL (1)



| 842/892 Series High Temp Card Edge Connector<br>Contact Bend Detail |                                                                                                 | ACAD REFERENCE NO. 842 ENG MASTER |             |                  |        |
|---------------------------------------------------------------------|-------------------------------------------------------------------------------------------------|-----------------------------------|-------------|------------------|--------|
|                                                                     |                                                                                                 | DRAWN:                            | J.LEE