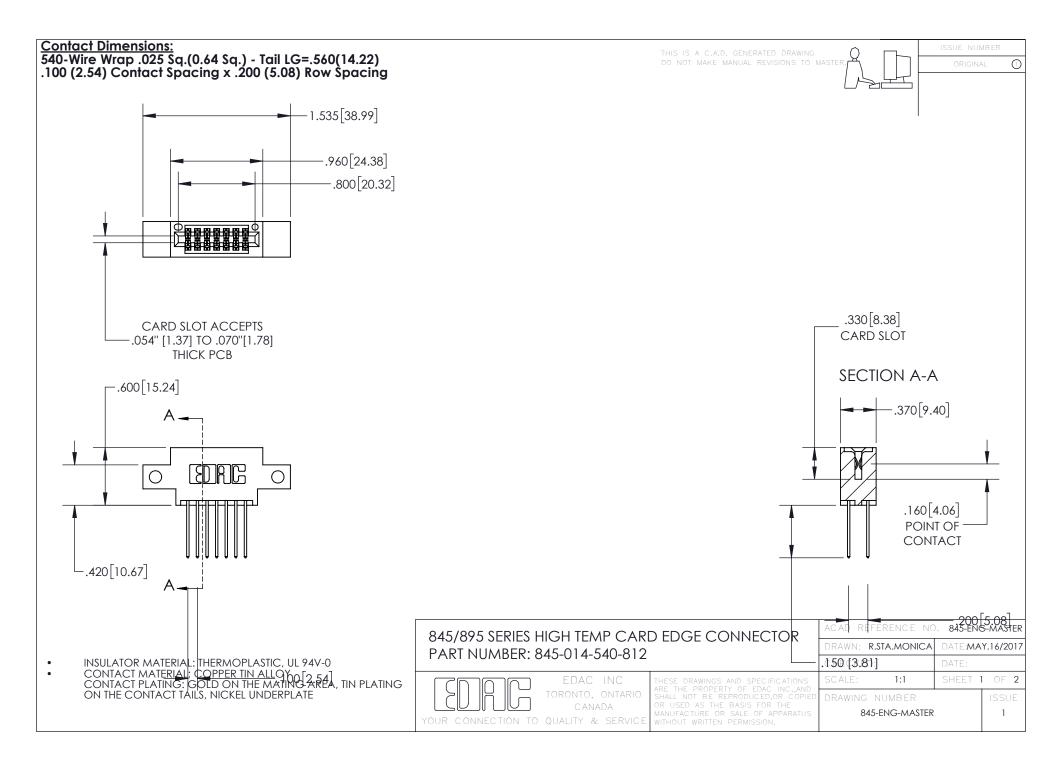

- INSULATOR MATERIAL: THERMOPLASTIC POLYESTER, UL 94V-0 DAP MATERIAL AVAILABLE UPON REQUEST
- CONTACT MATERIAL; COPPER ALLOY

CONTACT PLATING: GOLD ON THE MATING AREA, TIN PLATING ON THE CONTACT TAILS, NICKEL UNDERPLATE