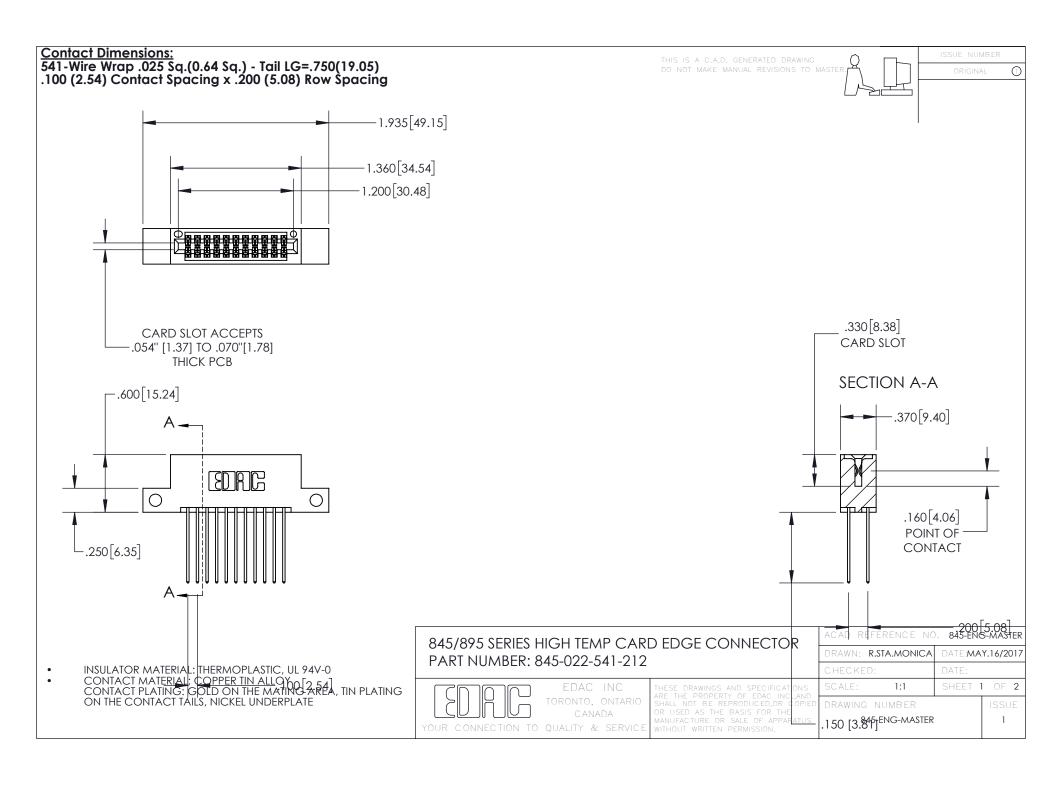

INSULATOR MATERIAL: THERMOPLASTIC POLYESTER, UL 94V-0 DAP MATERIAL AVAILABLE UPON REQUEST

CONTACT MATERIAL; COPPER ALLOY

**Contact Code 558** 

CONTACT MATERIAL, COPTER ALLOT CONTACT PLATING: GOLD ON THE MATING AREA, TIN PLATING ON THE CONTACT TAILS, NICKEL UNDERPLATE

## 845/895 SERIES HIGH TEMP CARD EDGE CONNECTOR CONTACT CODE 555,556,558,559,560 DIMENSIONS

EDAC INC
TORONTO, ONTARIO
CANADA
YOUR CONNECTION TO QUALITY & SERVICE

**Contact Code 559** 

THESE DRAWINGS AND SPECIFICATIONS
ARE THE PROPERTY OF EDAC INC., AND
SHALL NOT BE REPRODUCED, OR COPIED
OR USED AS THE BASIS FOR THE
MANUFACTURE OR SALE OF APPARATUS
WITHOUT WRITTEN PERMISSION.

|   | ACAD REFERENCE NO. 845-ENG-MASTER |                  |
|---|-----------------------------------|------------------|
|   | DRAWN: R.STA.MONICA               | DATE:MAY.16/2017 |
|   | CHECKED:                          | DATE:            |
|   | SCALE: 1:1                        | SHEET 2 OF 2     |
| D | DRAWING NUMBER                    | ISSUE            |

Contact Code 560

/ING NUMBER ISSUE 845-ENG-MASTER 1