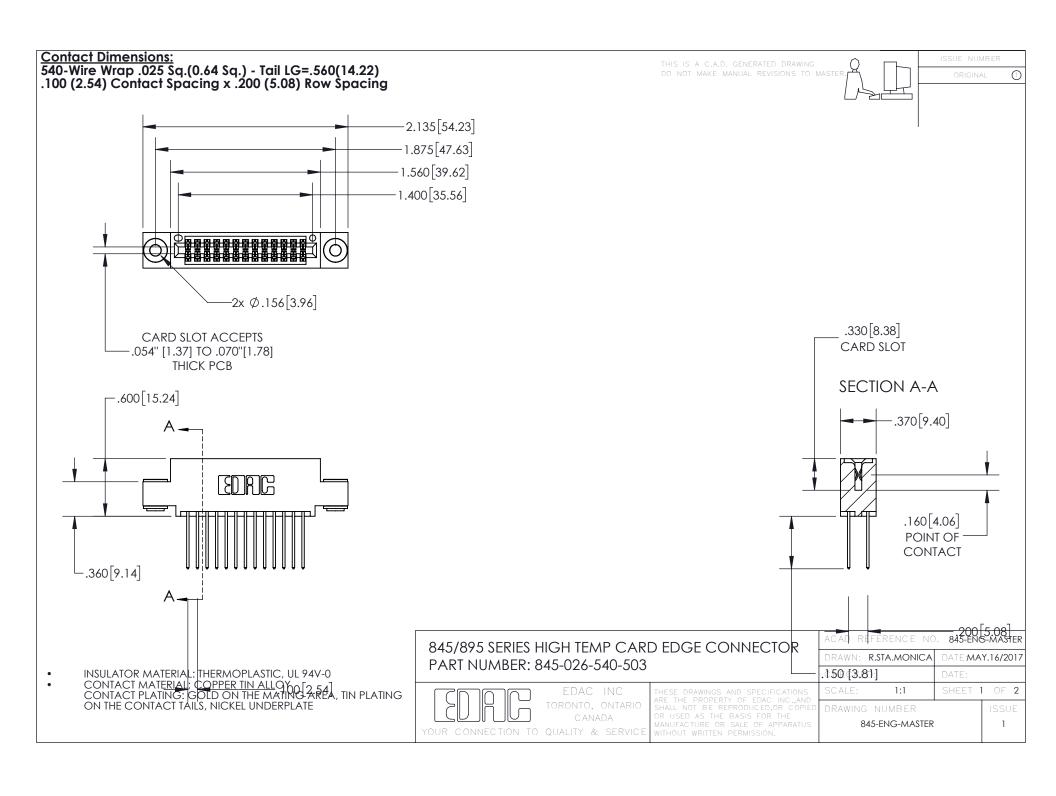

INSULATOR MATERIAL: THERMOPLASTIC POLYESTER, UL 94V-0 DAP MATERIAL AVAILABLE UPON REQUEST

CONTACT MATERIAL; COPPER ALLOY CONTACT PLATING: GOLD ON THE MATING AREA, TIN PLATING ON THE CONTACT TAILS, NICKEL UNDERPLATE