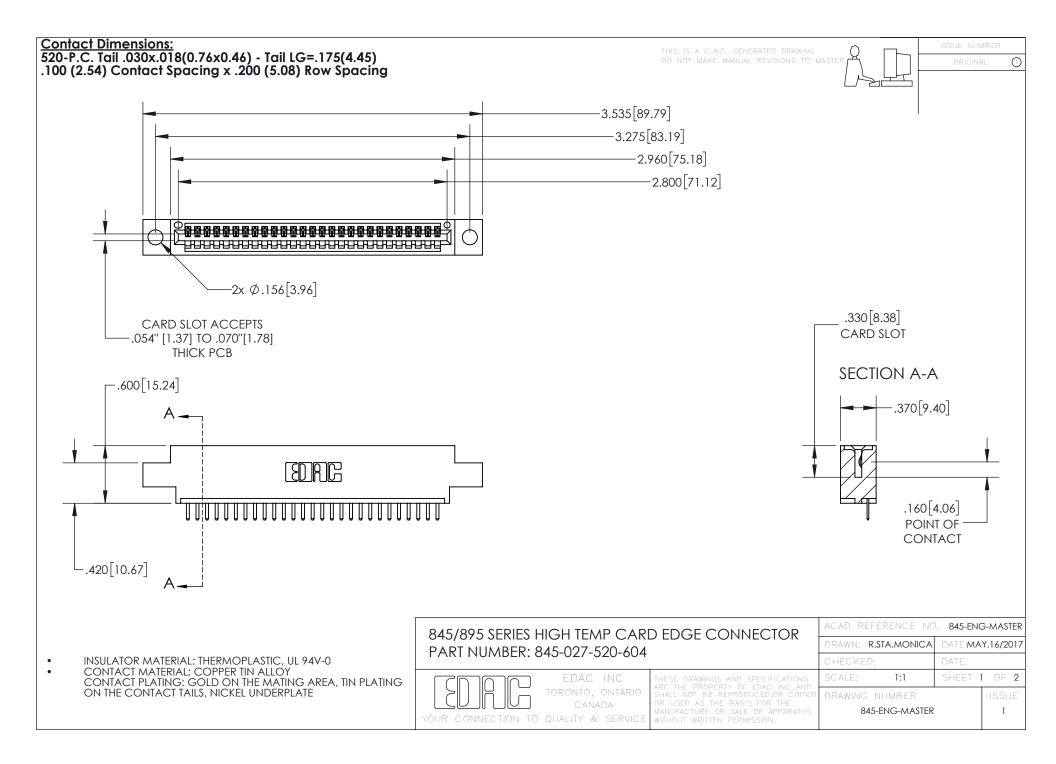

- INSULATOR MATERIAL: THERMOPLASTIC POLYESTER, UL 94V-0 DAP MATERIAL AVAILABLE UPON REQUEST
- CONTACT MATERIAL; COPPER ALLOY

CONTACT PLATING: GOLD ON THE MATING AREA, TIN PLATING ON THE CONTACT TAILS, NICKEL UNDERPLATE