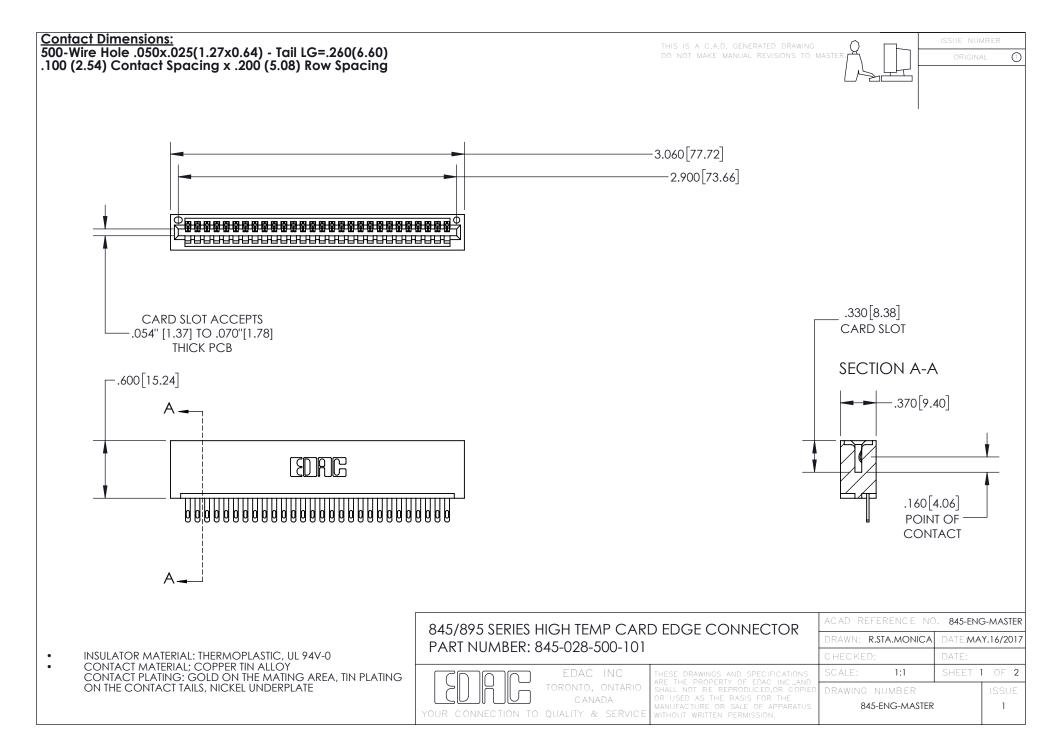

- INSULATOR MATERIAL: THERMOPLASTIC POLYESTER, UL 94V-0 DAP MATERIAL AVAILABLE UPON REQUEST
- CONTACT MATERIAL; COPPER ALLOY

CONTACT PLATING: GOLD ON THE MATING AREA, TIN PLATING ON THE CONTACT TAILS, NICKEL UNDERPLATE

## 845/895 SERIES HIGH TEMP CARD EDGE CONNECTOR CONTACT CODE 555,556,558,559,560 DIMENSIONS

YOUR CONNECTION TO QUALITY & SERVICE

|   | ACAD REFERENCE NO. 845-ENG-MASTER |                  |
|---|-----------------------------------|------------------|
|   | DRAWN: R.STA.MONICA               | DATE:MAY.16/2017 |
|   | CHECKED:                          | DATE:            |
| D | SCALE: 1:1                        | SHEET 2 OF 2     |
|   | DRAWING NUMBER                    | ISSUE            |

845-ENG-MASTER