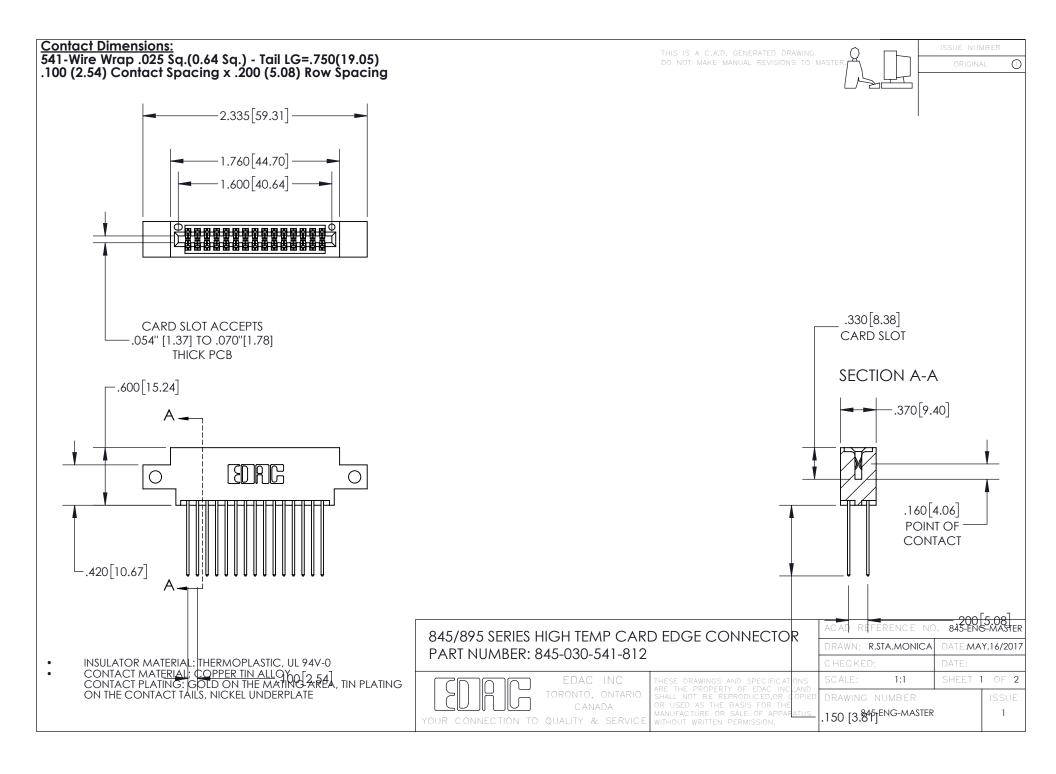

## 845/895 SERIES HIGH TEMP CARD EDGE CONNECTOR CONTACT CODE 555,556,558,559,560 DIMENSIONS

YOUR CONNECTION TO QUALITY & SERVICE

Contact Code 559

|   | ACAD REFERENCE NO. 845-ENG-MASTER |                  |
|---|-----------------------------------|------------------|
|   | DRAWN: R.STA.MONICA               | DATE:MAY.16/2017 |
|   | CHECKED:                          | DATE:            |
|   | SCALE: 1:1                        | SHEET 2 OF 2     |
| D | DRAWING NUMBER                    | ISSUE            |