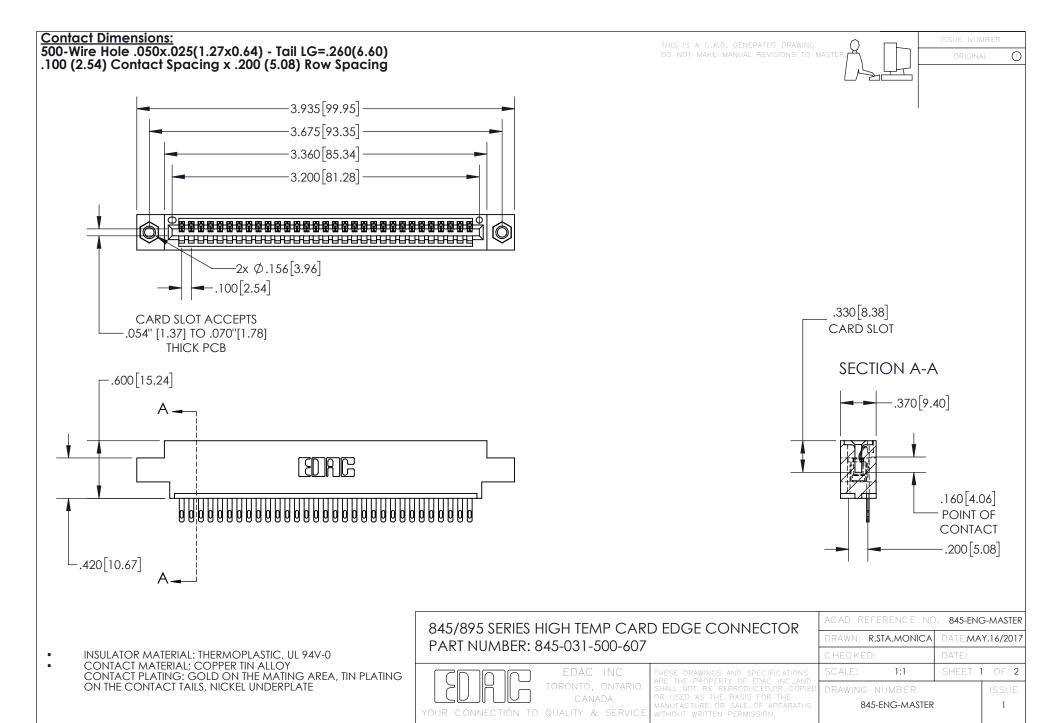

INSULATOR MATERIAL: THERMOPLASTIC POLYESTER, UL 94V-0 DAP MATERIAL AVAILABLE UPON REQUEST

**Contact Code 558** 

CONTACT MATERIAL; COPPER ALLOY CONTACT PLATING: GOLD ON THE MATING AREA, TIN PLATING ON THE CONTACT TAILS, NICKEL UNDERPLATE

## 845/895 SERIES HIGH TEMP CARD EDGE CONNECTOR CONTACT CODE 555,556,558,559,560 DIMENSIONS

YOUR CONNECTION TO QUALITY & SERVICE

Contact Code 559

|   | ACAD REFERENCE NO. 845-ENG-MASTER |                  |  |
|---|-----------------------------------|------------------|--|
|   | DRAWN: R.STA.MONICA               | DATE:MAY.16/2017 |  |
|   | CHECKED:                          | DATE:            |  |
|   | SCALE: 1:1                        | SHEET 2 OF 2     |  |
| D | DRAWING NUMBER                    | ISSUE            |  |