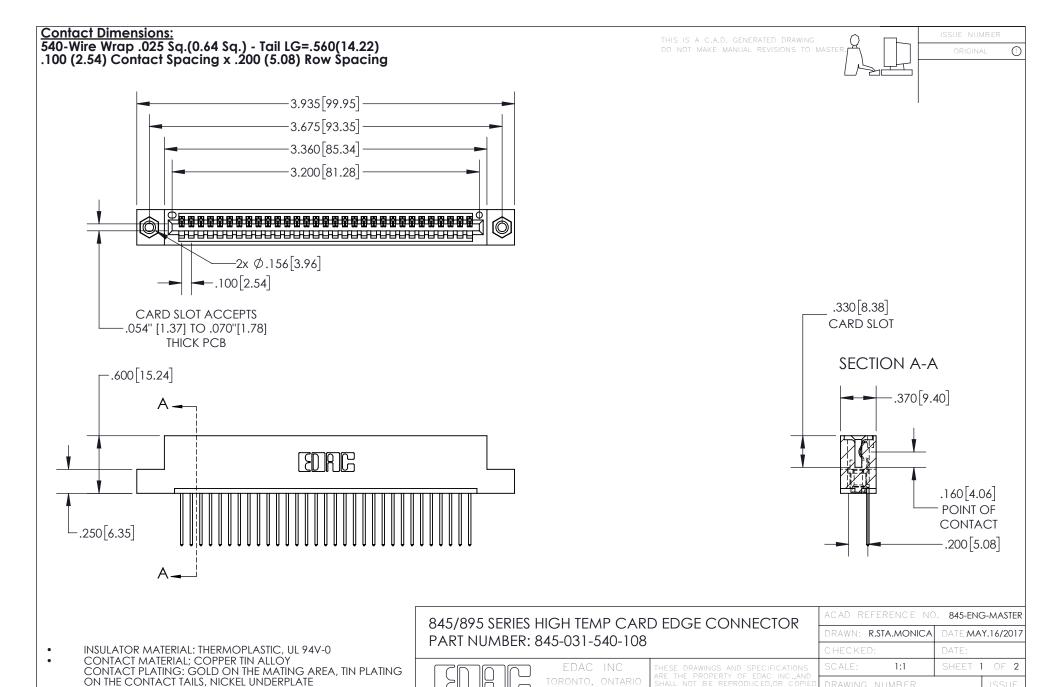

YOUR CONNECTION TO QUALITY & SERVICE

845-ENG-MASTER

INSULATOR MATERIAL: THERMOPLASTIC POLYESTER, UL 94V-0 DAP MATERIAL AVAILABLE UPON REQUEST

**Contact Code 558** 

CONTACT MATERIAL; COPPER ALLOY CONTACT PLATING: GOLD ON THE MATING AREA, TIN PLATING ON THE CONTACT TAILS, NICKEL UNDERPLATE

## 845/895 SERIES HIGH TEMP CARD EDGE CONNECTOR CONTACT CODE 555,556,558,559,560 DIMENSIONS

YOUR CONNECTION TO QUALITY & SERVICE

Contact Code 559

|   | ACAD REFERENCE NO. 845-ENG-MASTER |                  |  |
|---|-----------------------------------|------------------|--|
|   | DRAWN: R.STA.MONICA               | DATE:MAY.16/2017 |  |
|   | CHECKED:                          | DATE:            |  |
|   | SCALE: 1:1                        | SHEET 2 OF 2     |  |
| D | DRAWING NUMBER                    | ISSUE            |  |

Contact Code 560

845-ENG-MASTER