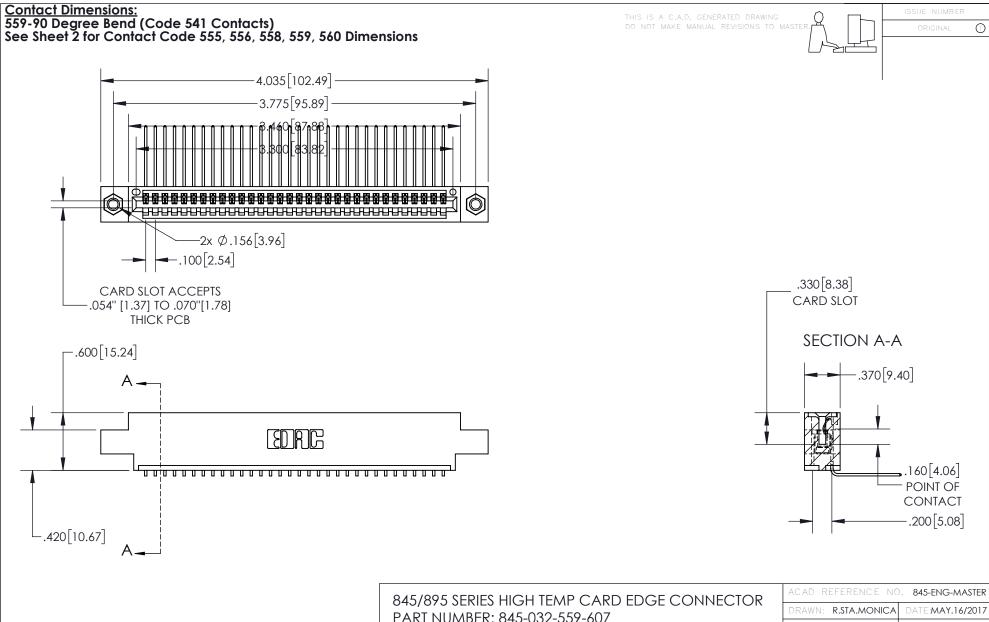

INSULATOR MATERIAL: THERMOPLASTIC, UL 94V-0 CONTACT MATERIAL; COPPER TIN ALLOY
CONTACT PLATING: GOLD ON THE MATING AREA, TIN PLATING
ON THE CONTACT TAILS, NICKEL UNDERPLATE PART NUMBER: 845-032-559-607