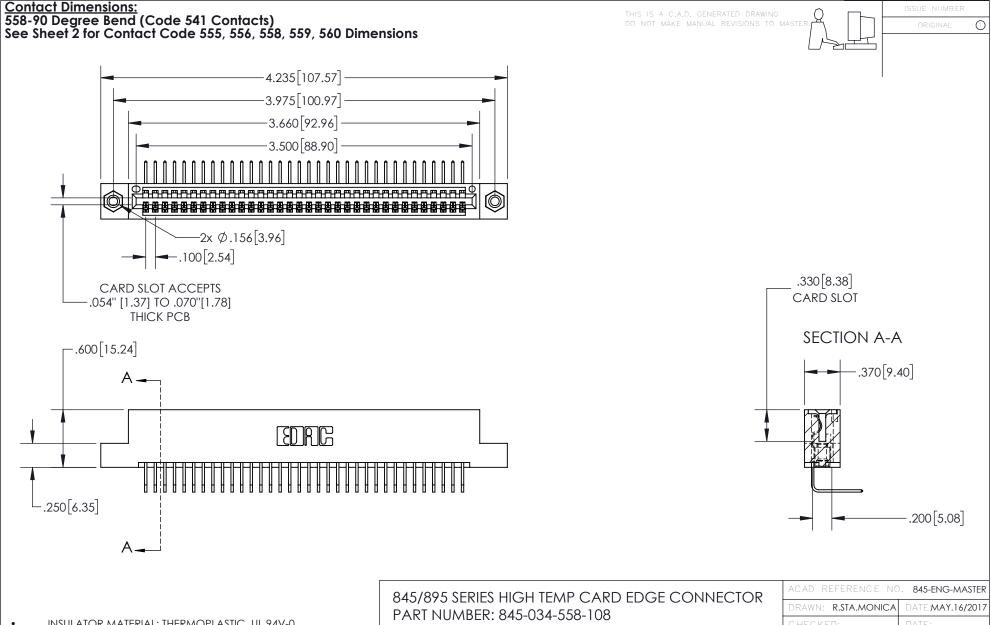

INSULATOR MATERIAL: THERMOPLASTIC, UL 94V-0

CONTACT MATERIAL; COPPER TIN ALLOY
CONTACT PLATING: GOLD ON THE MATING AREA, TIN PLATING
ON THE CONTACT TAILS, NICKEL UNDERPLATE

YOUR CONNECTION TO QUALITY & SERVICE