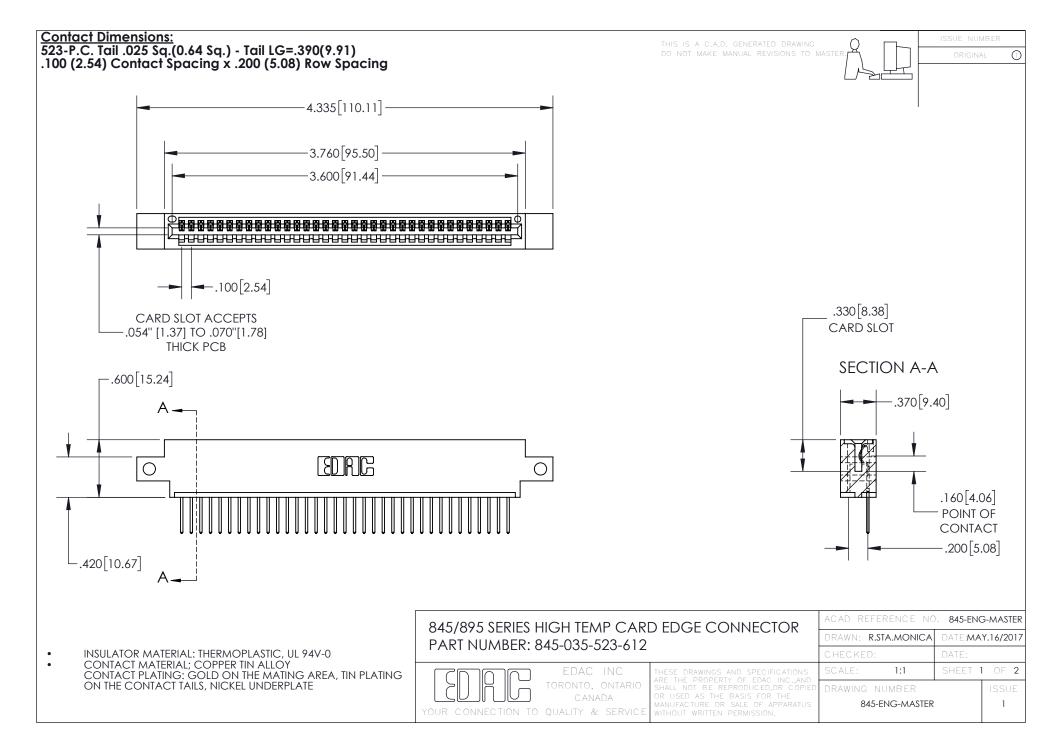

INSULATOR MATERIAL: THERMOPLASTIC POLYESTER, UL 94V-0 DAP MATERIAL AVAILABLE UPON REQUEST

**Contact Code 558** 

CONTACT MATERIAL; COPPER ALLOY CONTACT PLATING: GOLD ON THE MATING AREA, TIN PLATING ON THE CONTACT TAILS, NICKEL UNDERPLATE

## 845/895 SERIES HIGH TEMP CARD EDGE CONNECTOR CONTACT CODE 555,556,558,559,560 DIMENSIONS

YOUR CONNECTION TO QUALITY & SERVICE

Contact Code 559

|   | ACAD REFERENCE NO. 845-ENG-MASTER |                  |  |
|---|-----------------------------------|------------------|--|
|   | DRAWN: R.STA.MONICA               | DATE:MAY.16/2017 |  |
|   | CHECKED:                          | DATE:            |  |
|   | SCALE: 1:1                        | SHEET 2 OF 2     |  |
| D | DRAWING NUMBER                    | ISSUE            |  |

Contact Code 560