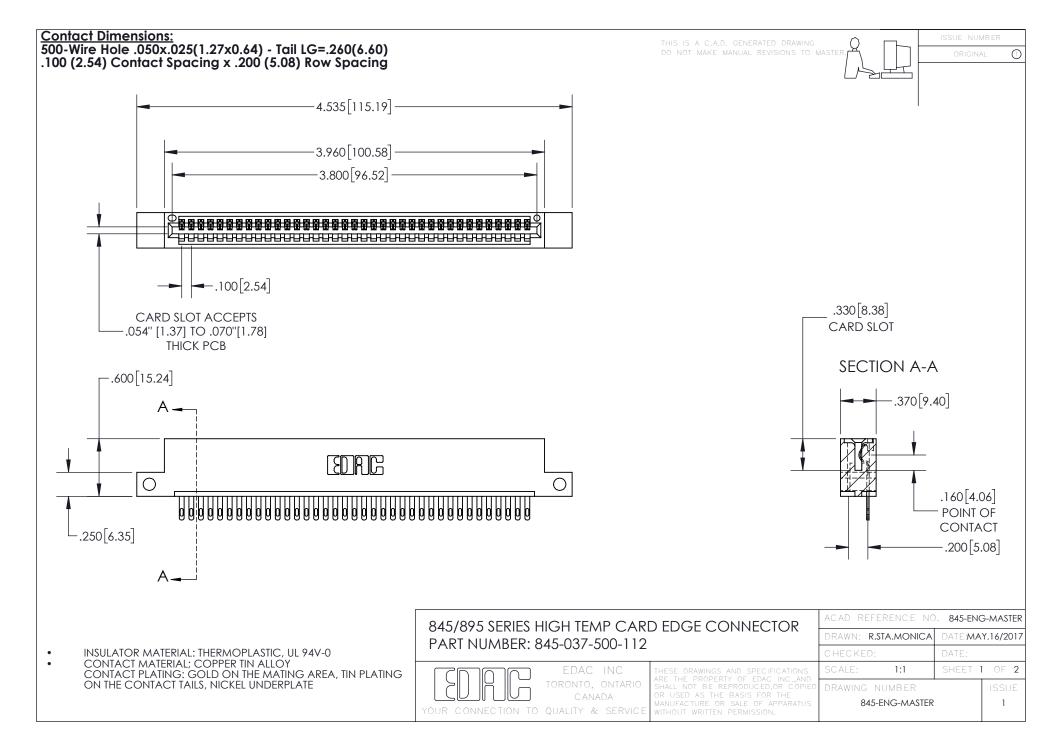

INSULATOR MATERIAL: THERMOPLASTIC POLYESTER, UL 94V-0 DAP MATERIAL AVAILABLE UPON REQUEST

**Contact Code 558** 

CONTACT MATERIAL; COPPER ALLOY CONTACT PLATING: GOLD ON THE MATING AREA, TIN PLATING ON THE CONTACT TAILS, NICKEL UNDERPLATE

## 845/895 SERIES HIGH TEMP CARD EDGE CONNECTOR CONTACT CODE 555,556,558,559,560 DIMENSIONS

YOUR CONNECTION TO QUALITY & SERVICE

Contact Code 559

|   | ACAD REFERENCE NO. 845-ENG-MASTER |                  |  |
|---|-----------------------------------|------------------|--|
|   | DRAWN: R.STA.MONICA               | DATE:MAY.16/2017 |  |
|   | CHECKED:                          | DATE:            |  |
|   | SCALE: 1:1                        | SHEET 2 OF 2     |  |
| D | DRAWING NUMBER                    | ISSUE            |  |

Contact Code 560

845-ENG-MASTER