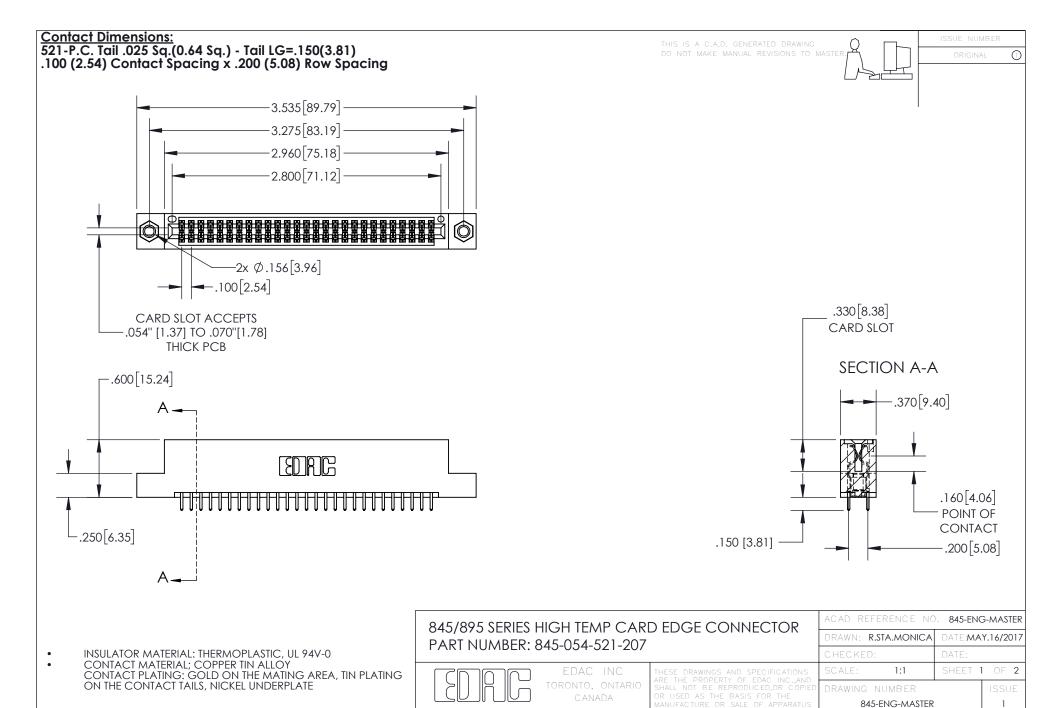

YOUR CONNECTION TO QUALITY & SERVICE

- INSULATOR MATERIAL: THERMOPLASTIC POLYESTER, UL 94V-0 DAP MATERIAL AVAILABLE UPON REQUEST
- CONTACT MATERIAL; COPPER ALLOY

CONTACT PLATING: GOLD ON THE MATING AREA, TIN PLATING ON THE CONTACT TAILS, NICKEL UNDERPLATE