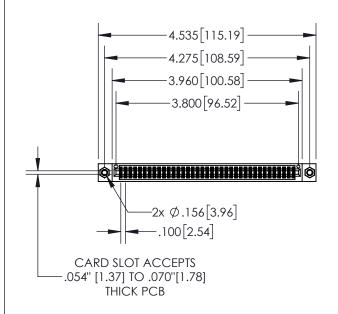

| 845/895 SERIES HIGH TEMP CARD EDGE CONNECTOR |
|----------------------------------------------|
| PART NUMBER: 845-074-541-507                 |

| ACAD REFERENCE NO. 845-ENG-MASTER |                  |  |  |
|-----------------------------------|------------------|--|--|
| DRAWN: R.STA.MONICA               | DATE:MAY.16/2017 |  |  |
| CHECKED:                          | DATE:            |  |  |
| SCALE: 1:2                        | SHEET 1 OF 2     |  |  |
| DRAWING NUMBER                    | ISSUE            |  |  |
| 845-ENG-MASTER                    | 1                |  |  |