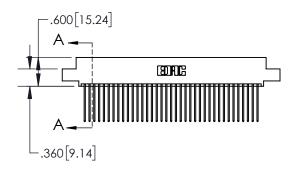

1

| .330[8.38]<br>CARD SLOT |                                   |  |  |
|-------------------------|-----------------------------------|--|--|
| -                       | .370[9.40]                        |  |  |
|                         | SECTION A-A                       |  |  |
| .150 [3.81              | .160[4.06]<br>POINT OF<br>CONTACT |  |  |
| -                       | .200[5.08]                        |  |  |