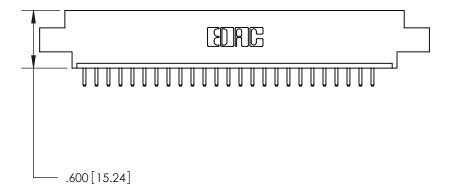

THIS IS A C.A.D. GENERATED DRAWING DO NOT MAKE MANUAL REVISIONS TO MASTER.

ISSUE NUMBER

ORIGINAL

1

.060 [1.52] .200 [5.08] .210[5.33] -.660 [16.76]

.060 [1.52] .150 [3.81] .260[6.6] -**Outside Tails** .660[16.76]

.165[4.19] .375 [9.54] .125(3.18) to .210(5.33) .125(3.18) to .210(5.33)

**Contact Code 558** 

**Contact Code 559** 

**Contact Code 560** 

INSULATOR MATERIAL: THERMOPLASTIC POLYESTER, UL 94V-0 CONTACT MATERIAL; COPPER, NICKEL, TIN ALLOY CA-725 CONTACT PLATING: GOLD ON THE MATING AREA, TIN-LEAD ON THE CONTACT TAILS, NICKEL UNDERPLATE

## 846/896 SERIES HIGH TEMP CARD EDGE CONNECTOR CONTACT CODE 555,556,558,559,560 DIMENSIONS

YOUR CONNECTION TO QUALITY & SERVICE

**EDAC INC** TORONTO, ONTARIO CANADA

THESE DRAWINGS AND SPECIFICATIONS ARE THE PROPERTY OF EDAC INC.,AND SHALL NOT BE REPRODUCED, OR COPIED OR USED AS THE BASIS FOR THE MANUFACTURE OR SALE OF APPARATUS WITHOUT WRITTEN PERMISSION.

**Outside Tails** 

|  | ACAD REFERENCE NO. |       | 846-ENG-MASTER   |        |
|--|--------------------|-------|------------------|--------|
|  | DRAWN:             | J.LEE | DATE: APR. 22/09 |        |
|  | CHECKED:           |       | DATE:            |        |
|  | SCALE:             | 1:1   | SHEET            | 2 OF 2 |
|  | DRAWING NUMBER     |       | ISSUE            |        |

846-ENG-MASTER