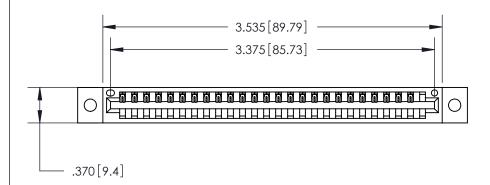

<u>Contact Dimensions:</u> 520-P.C. Tail .030x.018 (0.76x0.46) - Tail LG. = .175 (4.45) .125 (3.18) Contact Spacing x .250 (6.35) Row Spacing

THIS IS A C.A.D. GENERATED DRAWING DO NOT MAKE MANUAL REVISIONS TO MASTER.

ISSUE NUMBER

ORIGINAL

Card Slot Accepts .054 [1.37] to .070 [1.78] Thick P.C. Board .330 [8.38] Card Slot .160 [4.07] Point of Contact -

INSULATOR MATERIAL: THERMOPLASTIC POLYESTER, UL 94V-0 CONTACT MATERIAL; COPPER, NICKEL, TIN ALLOY CA-725 CONTACT PLATING: GOLD ON THE MATING AREA, TIN-LEAD

ON THE CONTACT TAILS, NICKEL UNDERPLATE

846/896 SERIES HIGH TEMP CARD EDGE CONNECTOR PART NUMBER: 846-026-520-602

YOUR CONNECTION TO QUALITY & SERVICE

**EDAC INC** TORONTO, ONTARIO CANADA

THESE DRAWINGS AND SPECIFICATIONS ARE THE PROPERTY OF EDAC INC.,AND SHALL NOT BE REPRODUCED, OR COPIED OR USED AS THE BASIS FOR THE MANUFACTURE OR SALE OF APPARATUS WITHOUT WRITTEN PERMISSION.

| ACAD REFERENCE NO. | 846-ENG-MASTER   |  |
|--------------------|------------------|--|
| DRAWN: J.LEE       | DATE: APR. 22/09 |  |
| CHECKED:           | DATE:            |  |
| SCALE: 1:1         | SHEET 1 OF 2     |  |
| DRAWING NUMBER     | ISSUE            |  |
| 846-ENG-MASTER     | 1                |  |