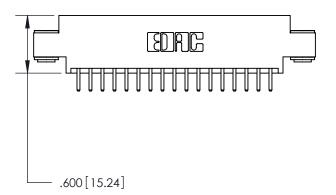

THIS IS A C.A.D. GENERATED DRAWING DO NOT MAKE MANUAL REVISIONS TO MASTER.

ISSUE NUMBER

.165[4.19]

.375 [9.54]

ORIGINAL

1

.060 [1.52] .125(3.18) to .210(5.33) **Outside Tails** .125(3.18) to .210(5.33) **Outside Tails** 