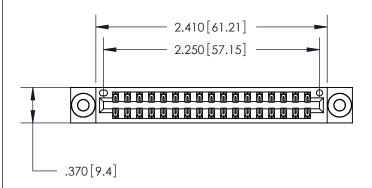

<u>Contact Dimensions:</u> 520-P.C. Tail .030x.018 (0.76x0.46) - Tail LG. = .175 (4.45) .125 (3.18) Contact Spacing x .250 (6.35) Row Spacing

THIS IS A C.A.D. GENERATED DRAWING DO NOT MAKE MANUAL REVISIONS TO MASTER.

YOUR CONNECTION TO QUALITY & SERVICE

**EDAC INC** TORONTO, ONTARIO CANADA

PART NUMBER: 846-034-520-803

846/896 SERIES HIGH TEMP CARD EDGE CONNECTOR

THESE DRAWINGS AND SPECIFICATIONS ARE THE PROPERTY OF EDAC INC.,AND SHALL NOT BE REPRODUCED, OR COPIED OR USED AS THE BASIS FOR THE MANUFACTURE OR SALE OF APPARATUS WITHOUT WRITTEN PERMISSION.