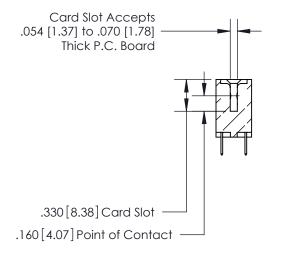

## 846/896 SERIES HIGH TEMP CARD EDGE CONNECTOR CONTACT CODE 555,556,558,559,560 DIMENSIONS

.150 [3.81]

YOUR CONNECTION TO QUALITY & SERVICE

**Contact Code 559** 

**EDAC INC** TORONTO, ONTARIO CANADA

THESE DRAWINGS AND SPECIFICATIONS ARE THE PROPERTY OF EDAC INC.,AND SHALL NOT BE REPRODUCED, OR COPIED OR USED AS THE BASIS FOR THE MANUFACTURE OR SALE OF APPARATUS WITHOUT WRITTEN PERMISSION.