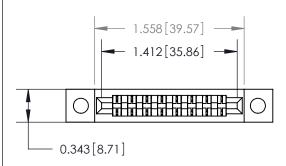

## **Mounting Option**

.128 (3.25) Dia. Mounting Holes

## **Contact Detail**

PC Tail .046x.014(1.17x0.36) - Tail LG=.213(5.41)

.156 [3.96] Contact Spacing x .200 [5.08] Row Spacing

**See Accompanying Page for:** 

**Contact Bend Details** 

**SECTION A-A** 

.175 [4.45] Point of Contact (Measured from bottom of Card Slot) Card Slot Accepts .054 [1.37] to .070 [1.78] Thick P.C. Board