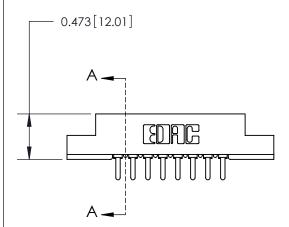

## **Contact Detail**

PC Tail .046x.014(1.17x0.36) - Tail LG=.213(5.41)

.156 [3.96] Contact Spacing x .200 [5.08] Row Spacing

**See Accompanying Page for:** 

**Contact Bend Details** 

**SECTION A-A** 

.175 [4.45] Point of Contact (Measured from bottom of Card Slot) Card Slot Accepts .054 [1.37] to .070 [1.78] Thick P.C. Board