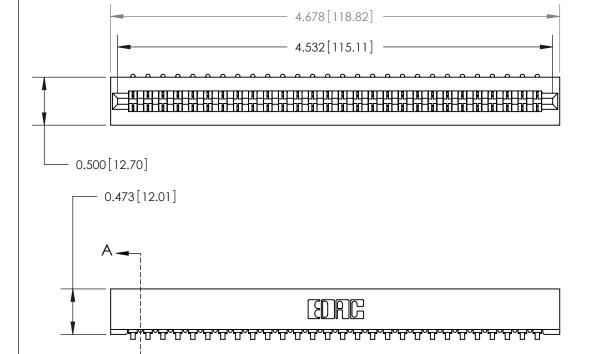

**Mounting Option** No Mounting Lugs **Contact Detail** 

90 Degree Bend (Code 521 Contacts)

.156 [3.96] Contact Spacing x .200 [5.08] Row Spacing

**SECTION A-A** 

.175 [4.45] Point of Contact (Measured from bottom of Card Slot)

Card Slot Accepts .054 [1.37] to .070 [1.78] Thick P.C. Board

**See Accompanying Page for:** 

**Contact Bend Details** 

| 807/857 Series High Temp Card Edge Connector |
|----------------------------------------------|
| Part Number: 857-028-553-101                 |