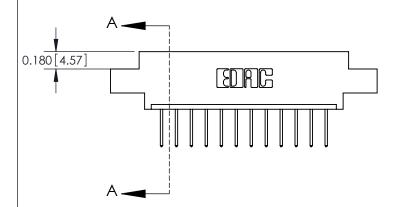

## **Contact Detail**

523-P.C. Tail .025 Sq.(0.64 Sq.) - Tail LG=.390(9.91) .156 [3.96] Contact Spacing x .200 [5.08] Row Spacing

> 2.182[55.42] -2.036[51.71] -Card Slot Accepts .054 [1.37] to .070 [1.78] Thick P.C. Board 0.370 [9.40]

THIS IS A C.A.D. GENERATED DRAWING DO NOT MAKE MANUAL REVISIONS TO MASTER.

ISSUE NUMBER

ORIGINAL

837/887 Series High Temp Card Edge Connector Part Number: 887-012-523-608

YOUR CONNECTION TO QUALITY & SERVICE