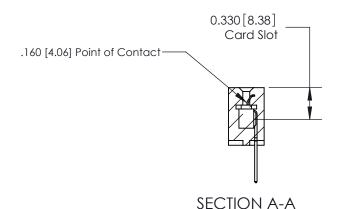

## **Contact Detail**

523-P.C. Tail .025 Sq.(0.64 Sq.) - Tail LG=.390(9.91) .156 [3.96] Contact Spacing x .200 [5.08] Row Spacing

> 2.182[55.42] -2.036[51.71] -Card Slot Accepts .054 [1.37] to .070 [1.78] Thick P.C. Board 0.370 [9.40]