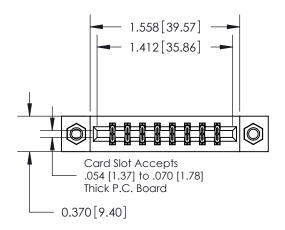

## **Mounting Option**

07-M3-0.5 Metric Threaded Inserts

## **Contact Detail**

541-Wire Wrap .025 Sq.(0.64 Sq.) - Tail LG=.750(19.05) .156 [3.96] Contact Spacing x .200 [5.08] Row Spacing

**See Accompanying Pages for:** 

**Contact Bend Details** 

THIS IS A C.A.D. GENERATED DRAWING DO NOT MAKE MANUAL REVISIONS TO MASTER.