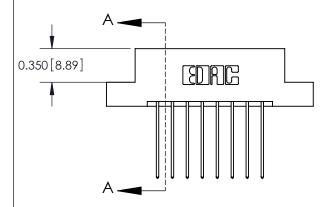

## **Mounting Option**

07-M3-0.5 Metric Threaded Inserts

## **Contact Detail**

541-Wire Wrap .025 Sq.(0.64 Sq.) - Tail LG=.750(19.05) .156 [3.96] Contact Spacing x .200 [5.08] Row Spacing

**See Accompanying Pages for:** 

**Contact Bend Details** 

THIS IS A C.A.D. GENERATED DRAWING DO NOT MAKE MANUAL REVISIONS TO MASTER.