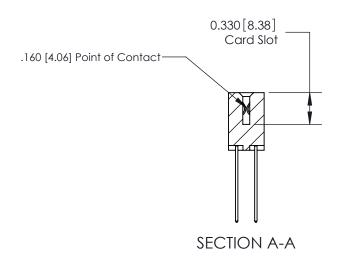

ISSUE NUMBER

ORIGINAL

1

|                     | 837/887 Series High Temp Card Edge Connector |                                                                                                                                                              | ACAD REFERENCE | NO. 837 EN       | 837 ENG MASTER |  |
|---------------------|----------------------------------------------|--------------------------------------------------------------------------------------------------------------------------------------------------------------|----------------|------------------|----------------|--|
| Contact Bend Detail |                                              | DRAWN: J.LEE                                                                                                                                                 | DATE: OC       | DATE: OCT. 06/09 |                |  |
|                     |                                              |                                                                                                                                                              | CHECKED:       | DATE:            | DATE:          |  |
|                     | EDAC INC                                     | TORONTO, ONTARIO CANADA  ARE THE PROPERTY OF EDAC INC., AND SHALL NOT BE REPRODUCED, OR COPIED OR USED AS THE BASIS FOR THE MANUFACTURE OR SALE OF APPARATUS | SCALE: NTS     | SHEET            | 2 <b>OF</b> 2  |  |
|                     | TORONTO, ONTARIO                             |                                                                                                                                                              | DRAWING NUMBER |                  | ISSUE          |  |
| ,                   | YOUR CONNECTION TO QUALITY & SERVICE         |                                                                                                                                                              | 837 Assembly   |                  | 1              |  |