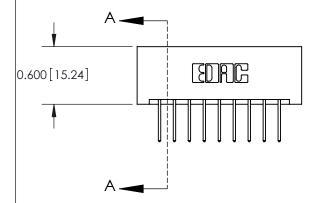

## **Contact Detail**

523-P.C. Tail .025 Sq.(0.64 Sq.) - Tail LG=.390(9.91) .156 [3.96] Contact Spacing x .200 [5.08] Row Spacing

**See Accompanying Pages for: Contact Bend Details** 

THIS IS A C.A.D. GENERATED DRAWING DO NOT MAKE MANUAL REVISIONS TO MASTER.