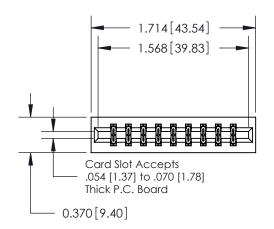

## **Contact Detail**

523-P.C. Tail .025 Sq.(0.64 Sq.) - Tail LG=.390(9.91) .156 [3.96] Contact Spacing x .200 [5.08] Row Spacing

**See Accompanying Pages for: Contact Bend Details** 

THIS IS A C.A.D. GENERATED DRAWING DO NOT MAKE MANUAL REVISIONS TO MASTER.