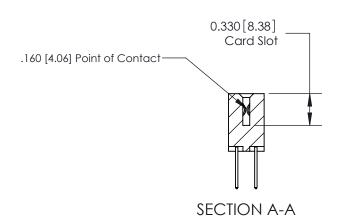

## **Contact Detail**

523-P.C. Tail .025 Sq.(0.64 Sq.) - Tail LG=.390(9.91) .156 [3.96] Contact Spacing x .200 [5.08] Row Spacing

**See Accompanying Pages for: Contact Bend Details** 

THIS IS A C.A.D. GENERATED DRAWING DO NOT MAKE MANUAL REVISIONS TO MASTER.