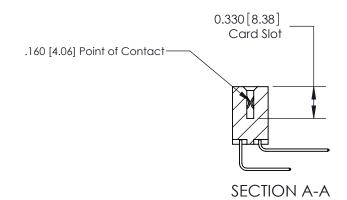

## **Contact Detail**

558-90 Degree Bend (Code 541 Contacts)

.156 [3.96] Contact Spacing x .200 [5.08] Row Spacing

THIS IS A C.A.D. GENERATED DRAWING DO NOT MAKE MANUAL REVISIONS TO MASTER.

ISSUE NUMBER

ORIGINAL

ISSUE NUMBER

ORIGINAL

1

|                     | 837/887 Series High Temp Card Edge Connector |                                                                      | ACAD REFERENCE | NO. 837 EN       | 837 ENG MASTER |  |
|---------------------|----------------------------------------------|----------------------------------------------------------------------|----------------|------------------|----------------|--|
| Contact Bend Detail |                                              | DRAWN: J.LEE                                                         | DATE: OC       | DATE: OCT. 06/09 |                |  |
|                     | Confact Bend Defail                          |                                                                      | CHECKED:       | DATE:            |                |  |
|                     | EDAC INC THESE DRAWINGS                      | THESE DRAWINGS AND SPECIFICATIONS                                    | SCALE: NTS     | SHEET            | 2 <b>OF</b> 2  |  |
|                     | TORONTO, ONTARIO                             | CANADA OR USED AS THE BASIS FOR THE MANUFACTURE OR SALE OF APPARATUS | DRAWING NUMBER |                  | ISSUE          |  |
|                     | YOUR CONNECTION TO QUALITY & SERVICE         |                                                                      | 837 Assembly   |                  | 1              |  |