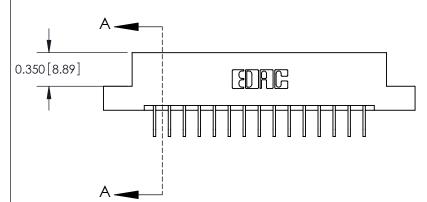

**Mounting Option** 

07-M3-0.5 Metric Threaded Inserts

**See Accompanying Pages for:** 

**Contact Bend Details** 

837/887 Series High Temp Card Edge Connector Part Number: 887-030-558-207

**EDAC INC** TORONTO, ONTARIO CANADA

THESE DRAWINGS AND SPECIFICATIONS ARE THE PROPERTY OF EDAC INC.,AND SHALL NOT BE REPRODUCED, OR COPIED OR USED AS THE BASIS FOR THE MANUFACTURE OR SALE OF APPARATUS WITHOUT WRITTEN PERMISSION.