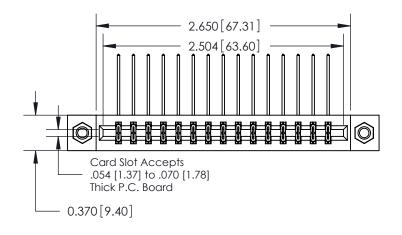

## **Contact Detail**

558-90 Degree Bend (Code 541 Contacts)

.156 [3.96] Contact Spacing x .200 [5.08] Row Spacing

THIS IS A C.A.D. GENERATED DRAWING DO NOT MAKE MANUAL REVISIONS TO MASTER.

ISSUE NUMBER

ORIGINAL

**See Accompanying Pages for:** 

**Contact Bend Details** 

837/887 Series High Temp Card Edge Connector Part Number: 887-030-558-207

**EDAC INC** TORONTO, ONTARIO CANADA

THESE DRAWINGS AND SPECIFICATIONS ARE THE PROPERTY OF EDAC INC.,AND SHALL NOT BE REPRODUCED, OR COPIED OR USED AS THE BASIS FOR THE MANUFACTURE OR SALE OF APPARATUS WITHOUT WRITTEN PERMISSION.