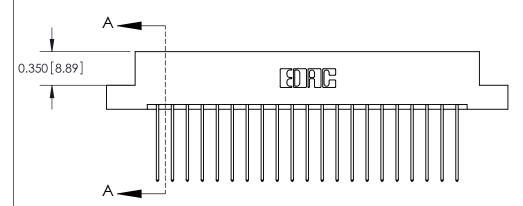

## **Contact Detail**

541-Wire Wrap .025 Sq.(0.64 Sq.) - Tail LG=.750(19.05)

.156 [3.96] Contact Spacing x .200 [5.08] Row Spacing

THIS IS A C.A.D. GENERATED DRAWING DO NOT MAKE MANUAL REVISIONS TO MASTER.

ISSUE NUMBER

ORIGINAL

1

837/887 Series High Temp Card Edge Connector Part Number: 887-042-541-204

**See Accompanying Pages for: Contact Bend Details** 

**EDAC INC** TORONTO, ONTARIO CANADA YOUR CONNECTION TO QUALITY & SERVICE

THESE DRAWINGS AND SPECIFICATIONS ARE THE PROPERTY OF EDAC INC.,AND SHALL NOT BE REPRODUCED, OR COPIED OR USED AS THE BASIS FOR THE MANUFACTURE OR SALE OF APPARATUS WITHOUT WRITTEN PERMISSION.

ACAD REFERENCE NO. 837 ENG MASTER DRAWN: J.LEE DATE: OCT. 06/09 CHECKED: DATE: SHEET 1 OF 2 SCALE: DRAWING NUMBER **ISSUE** 837 Assembly