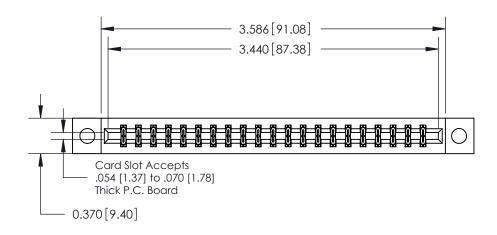

**Mounting Option** 

04-.156 (3.96) Dia. Mounting Holes

ISSUE NUMBER

ORIGINAL

1

837/887 Series High Temp Card Edge Connector Part Number: 887-042-541-204

**See Accompanying Pages for: Contact Bend Details** 

**EDAC INC** TORONTO, ONTARIO CANADA YOUR CONNECTION TO QUALITY & SERVICE

THESE DRAWINGS AND SPECIFICATIONS ARE THE PROPERTY OF EDAC INC.,AND SHALL NOT BE REPRODUCED, OR COPIED OR USED AS THE BASIS FOR THE MANUFACTURE OR SALE OF APPARATUS WITHOUT WRITTEN PERMISSION.

ACAD REFERENCE NO. 837 ENG MASTER DRAWN: J.LEE DATE: OCT. 06/09 CHECKED: DATE: SHEET 1 OF 2 SCALE: DRAWING NUMBER **ISSUE** 837 Assembly