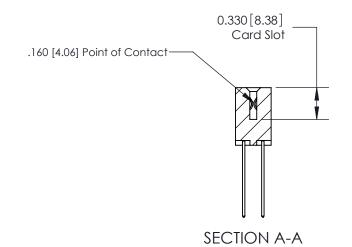

ISSUE NUMBER

ORIGINAL

1

|  | 837/887 Series High Temp Card Edge Connector<br>Contact Bend Detail   |                                                                                                                                                                                                  | ACAD REFERENCE | NO. 837 EN | 837 ENG MASTER   |  |
|--|-----------------------------------------------------------------------|--------------------------------------------------------------------------------------------------------------------------------------------------------------------------------------------------|----------------|------------|------------------|--|
|  |                                                                       |                                                                                                                                                                                                  | DRAWN: J.LEE   | DATE: OC   | DATE: OCT. 06/09 |  |
|  |                                                                       |                                                                                                                                                                                                  | CHECKED:       | DATE:      | DATE:            |  |
|  | EDAC INC TORONTO, ONTARIO CANADA YOUR CONNECTION TO QUALITY & SERVICE | THESE DRAWINGS AND SPECIFICATIONS ARE THE PROPERTY OF EDAC INC.,AND SHALL NOT BE REPRODUCED, OR COPIED OR USED AS THE BASIS FOR THE MANUFACTURE OR SALE OF APPARATUS WITHOUT WRITTEN PERMISSION. | SCALE: NTS     | SHEET      | 2 <b>OF</b> 2    |  |
|  |                                                                       |                                                                                                                                                                                                  | DRAWING NUMBER |            | ISSUE            |  |
|  |                                                                       |                                                                                                                                                                                                  | 837 Assembly   |            | 1                |  |