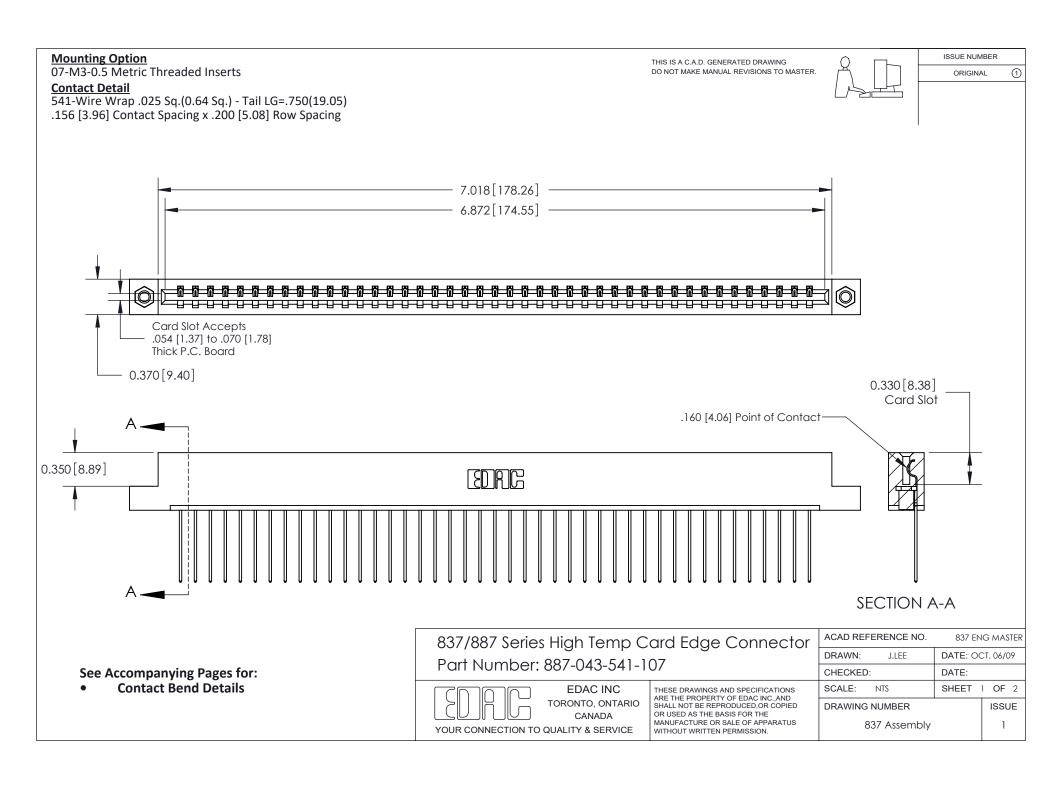

ISSUE NUMBER

ORIGINAL

1



|  | 837/887 Series High Temp Card Edge Connector<br>Contact Bend Detail   |                                                                                                                                                                                                  | ACAD REFERENCE | NO. 837 EN | 837 ENG MASTER   |  |
|--|-----------------------------------------------------------------------|--------------------------------------------------------------------------------------------------------------------------------------------------------------------------------------------------|----------------|------------|------------------|--|
|  |                                                                       |