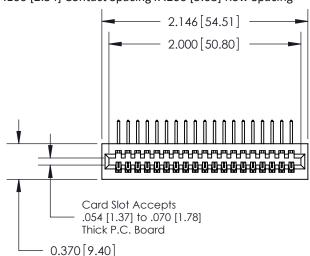

| 842/892 Series High Temp Card Edge Connector |
|----------------------------------------------|
| Part Number: 892-019-558-101                 |

YOUR CONNECTION TO QUALITY & SERVICE

| ACAD REFERENCE NO | 842 ENG MASTER   |  |  |  |
|-------------------|------------------|--|--|--|
| DRAWN: J.LEE      | DATE: OCT. 06/09 |  |  |  |
| CHECKED:          | DATE:            |  |  |  |
| SCALE: NTS        | SHEET 1 OF 3     |  |  |  |
| DRAWING NUMBER    | ISSUE            |  |  |  |