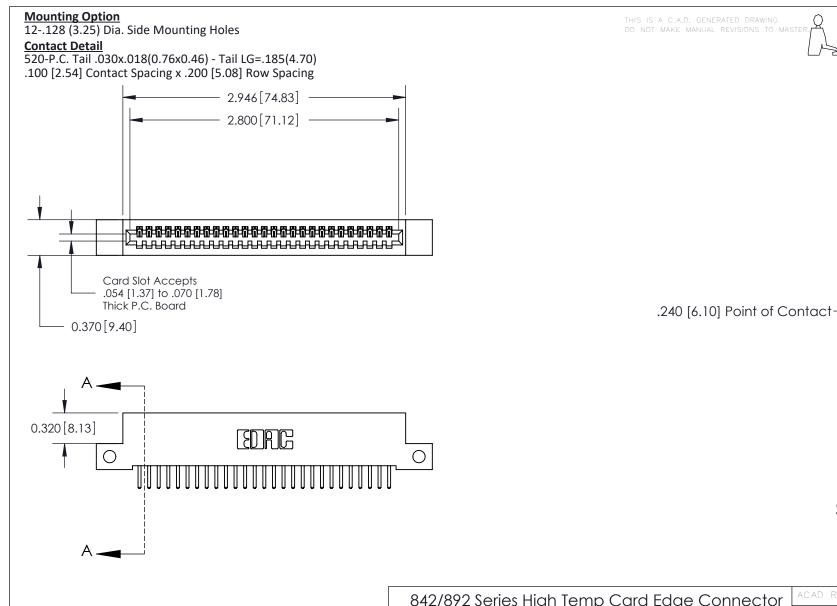

THIS IS A C.A.D. GENERATED DRAWING DO NOT MAKE MANUAL REVISIONS TO MASTER

ISSUE NUMBER

ORIGINAL

1

| 842/892 Series High Temp Card Edge Co<br>Mounting Options  | DRAWN: J.LEE DATE: OCT. 06/09  CHECKED: DATE: |
|------------------------------------------------------------|-----------------------------------------------|
| EDAC INC THESE DRAWINGS AND S ARE THE PROPERTY OF          |                                               |
|                                                            | DUCED,OR COPIED DRAWING NUMBER ISSUE          |
| YOUR CONNECTION TO QUALITY & SERVICE WITHOUT WRITTEN PERMI |                                               |