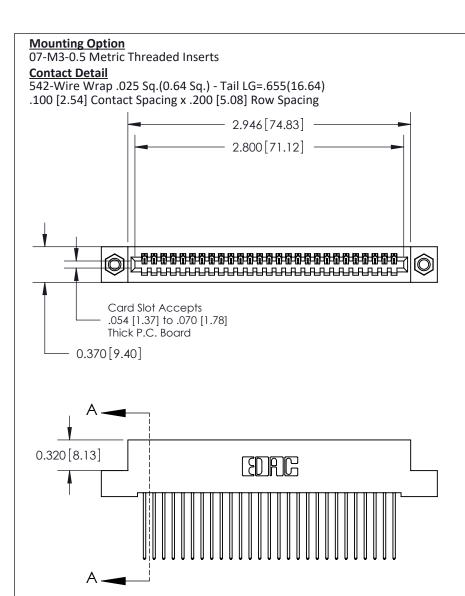

THIS IS A C.A.D. GENERATED DRAWING DO NOT MAKE MANUAL REVISIONS TO MASTER

ISSUE NUMBER

ORIGINAL

1

| 842/892 Series High Temp Card Edge Con<br>Mounting Options   | nnector   ACAD REFERENCE NO. 842 ENG MASTE |
|--------------------------------------------------------------|--------------------------------------------|
| EDAC INC THESE DRAWINGS AND SPI                              |                                            |
|                                                              | uced,or copied drawing number issue        |
| YOUR CONNECTION TO QUALITY & SERVICE WITHOUT WRITTEN PERMISS |                                            |