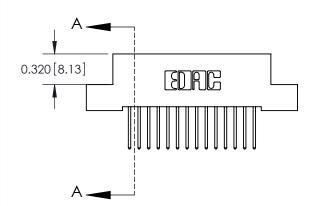

THIS IS A C.A.D. GENERATED DRAWING DO NOT MAKE MANUAL REVISIONS TO MASTER

ORIGINAL (1)

| 842/892 Series High Temp Card Edge Connector<br>Contact Bend Detail |                                                                                                 | ACAD REFERENCE NO. 842 ENG MASTER |             |                  |        |
|---------------------------------------------------------------------|-------------------------------------------------------------------------------------------------|-----------------------------------|-------------|------------------|--------|
|                                                                     |                                                                                                 | DRAWN:                            | J.LEE       | DATE: OCT. 06/09 |        |
|                                                                     |                                                                                                 | CHECKED:                          |             | DATE:            |        |
| EDAC INC                                                            | THESE DRAWINGS AND SPECIFICATIONS ARE THE PROPERTY OF EDAC INCAND                               | SCALE:                            | NTS         | SHEET :          | 2 OF 3 |
| TORONTO, ONTARIO                                                    | SHALL NOT BE REPRODUCED,OR COPIED OR USED AS THE BASIS FOR THE MANUFACTURE OR SALE OF APPARATUS | DRAWING                           | NUMBER      |                  | ISSUE  |
| YOUR CONNECTION TO QUALITY & SERVICE                                |                                                                                                 | 8                                 | 42 Assembly |                  | 1      |