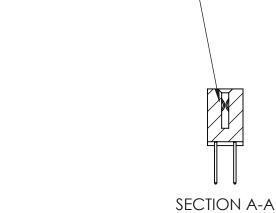

THIS IS A C.A.D. GENERATED DRAWING DO NOT MAKE MANUAL REVISIONS TO MASTER

ORIGINAL (1)

| 842/892 Series High Temp Card Edge Connector<br>Contact Bend Detail |                                                                                                 | ACAD REFERENCE NO. 842 ENG MASTER |             |                  |        |
|---------------------------------------------------------------------|-------------------------------------------------------------------------------------------------|-----------------------------------|-------------|------------------|--------|
|                                                                     |                                                                                                 | DRAWN:                            | J.LEE       | DATE: OCT. 06/09 |        |
|                                                                     |                                                                                                 | CHECKED:                          |             | DATE:            |        |
| EDAC INC                                                            | THESE DRAWINGS AND SPECIFICATIONS ARE THE PROPERTY OF EDAC INCAND                               | SCALE:                            | NTS         | SHEET :          | 2 OF 3 |
| TORONTO, ONTARIO                                                    | SHALL NOT BE REPRODUCED,OR COPIED OR USED AS THE BASIS FOR THE MANUFACTURE OR SALE OF APPARATUS | DRAWING                           | NUMBER      |                  | ISSUE  |
| YOUR CONNECTION TO QUALITY & SERVICE                                |                                                                                                 | 8                                 | 42 Assembly |                  | 1      |