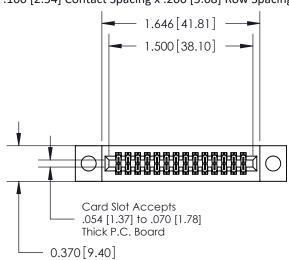

## **Contact Detail**

523-P.C. Tail .025 Sq.(0.64 Sq.) - Tail LG=.400(10.16) .100 [2.54] Contact Spacing x .200 [5.08] Row Spacing

**See Accompanying Pages for:** 

- **Contact Bend Details**
- **Mounting Options**

.240 [6.10] Point of Contact-

842/892 Series High Temp Card Edge Connector Part Number: 892-028-523-204

YOUR CONNECTION TO QUALITY & SERVICE

CANADA

842 ENG MASTER J.LEE DATE: OCT. 06/09 SHEET 1 OF 3

842 Assembly