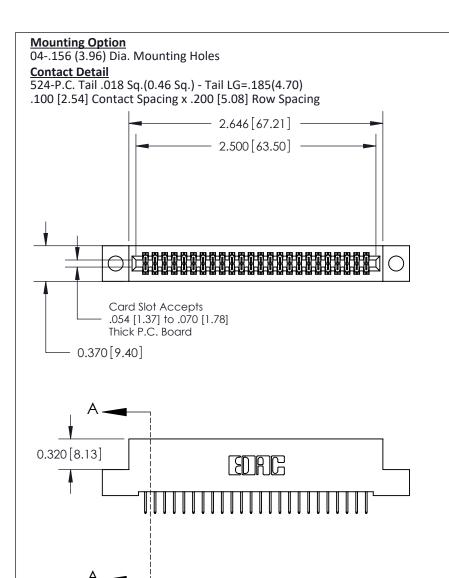

.240 [6.10] Point of Contact-

842/892 Series High Temp Card Edge Connector Part Number: 892-048-524-204

YOUR CONNECTION TO QUALITY & SERVICE

CANADA

J.LEE DATE: OCT. 06/09 SHEET 1 OF 3 NTS

**SECTION A-A** 

842 Assembly

## **See Accompanying Pages for:**

- **Contact Bend Details**
- **Mounting Options**

THIS IS A C.A.D. GENERATED DRAWING DO NOT MAKE MANUAL REVISIONS TO MASTER

ORIGINAL (1)

| 842/892 Series High Temp Card Edge Connector<br>Contact Bend Detail |                                                                                                 | ACAD REFERENCE NO. 842 ENG MASTER |             |                  |        |
|---------------------------------------------------------------------|-------------------------------------------------------------------------------------------------|-----------------------------------|-------------|------------------|--------|
|                                                                     |                                                                                                 | DRAWN:                            | J.LEE       | DATE: OCT. 06/09 |        |
|                                                                     |                                                                                                 | CHECKED:                          |             | DATE:            |        |
| EDAC INC                                                            | THESE DRAWINGS AND SPECIFICATIONS ARE THE PROPERTY OF EDAC INCAND                               | SCALE:                            | NTS         | SHEET :          | 2 OF 3 |
| TORONTO, ONTARIO                                                    | SHALL NOT BE REPRODUCED,OR COPIED OR USED AS THE BASIS FOR THE MANUFACTURE OR SALE OF APPARATUS | DRAWING                           | NUMBER      |                  | ISSUE  |
| YOUR CONNECTION TO QUALITY & SERVICE                                |                                                                                                 | 8                                 | 42 Assembly |                  | 1      |