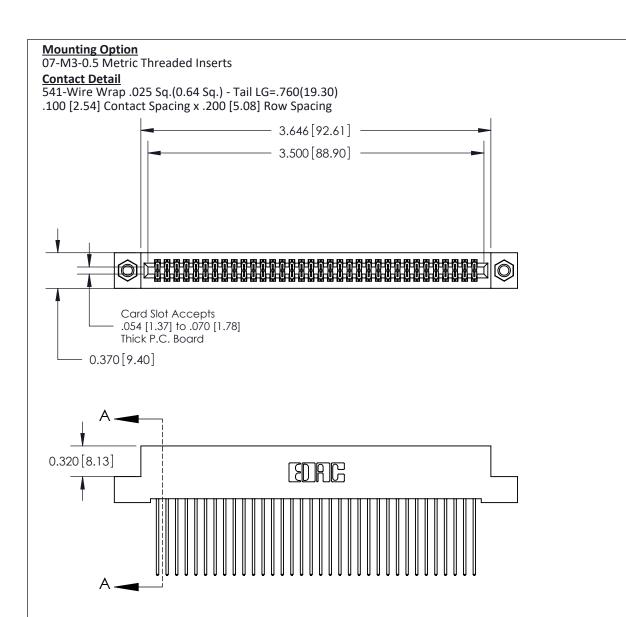

## **See Accompanying Pages for:**

- Contact Bend Details
- Mounting Options

842/892 Series High Temp Card Edge Connector Part Number: 892-068-541-207

TORONTO, ONTARIO CANADA

YOUR CONNECTION TO QUALITY & SERVICE WITHOUT WRITTI

THIS IS A C.A.D. GENERATED DRAWING DO NOT MAKE MANUAL REVISIONS TO MASTER

ISSUE NUMBER

ORIGINAL

1

| 842/892 Series High Temp Card Edge Co<br>Mounting Options  | DRAWN: J.LEE DATE: OCT. 06/09  CHECKED: DATE: |
|------------------------------------------------------------|-----------------------------------------------|
| EDAC INC THESE DRAWINGS AND S ARE THE PROPERTY OF          |                                               |
|                                                            | DUCED,OR COPIED DRAWING NUMBER ISSUE          |
| YOUR CONNECTION TO QUALITY & SERVICE WITHOUT WRITTEN PERMI |                                               |