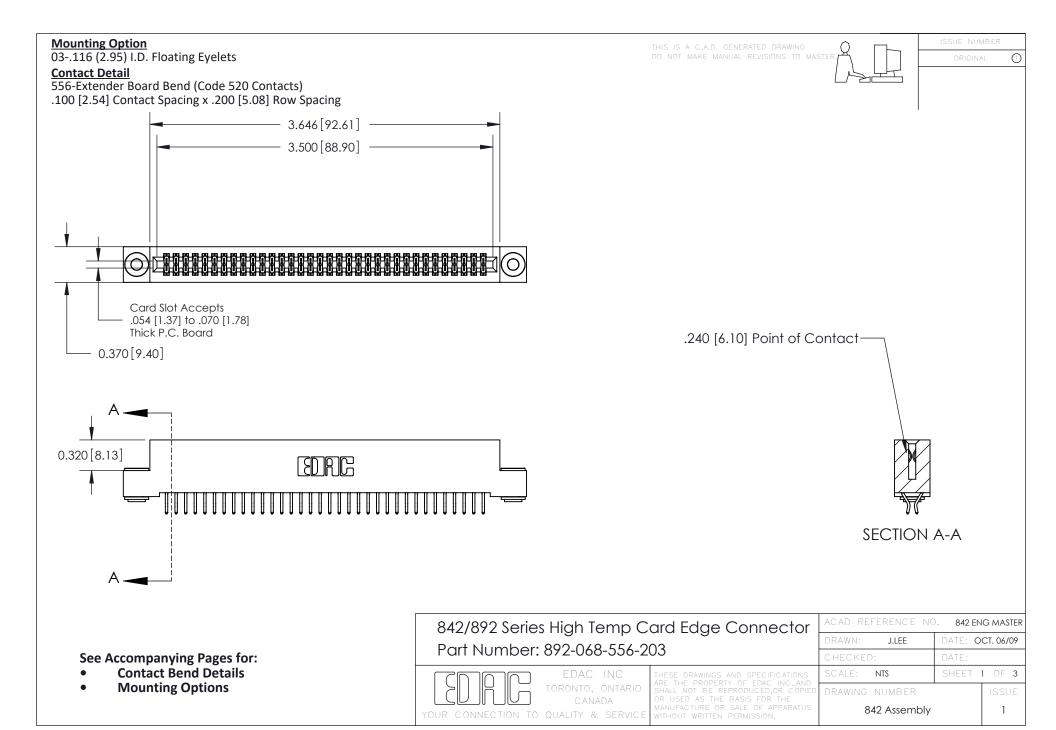

THIS IS A C.A.D. GENERATED DRAWING DO NOT MAKE MANUAL REVISIONS TO MASTER

ORIGINAL (1)



| 842/892 Series High Temp Card Edge Connector<br>Contact Bend Detail |                                                                                                 | ACAD REFERENCE NO. 842 ENG MASTER |             |                  |        |
|---------------------------------------------------------------------|-------------------------------------------------------------------------------------------------|-----------------------------------|-------------|------------------|--------|
|                                                                     |                                                                                                 | DRAWN:                            | J.LEE