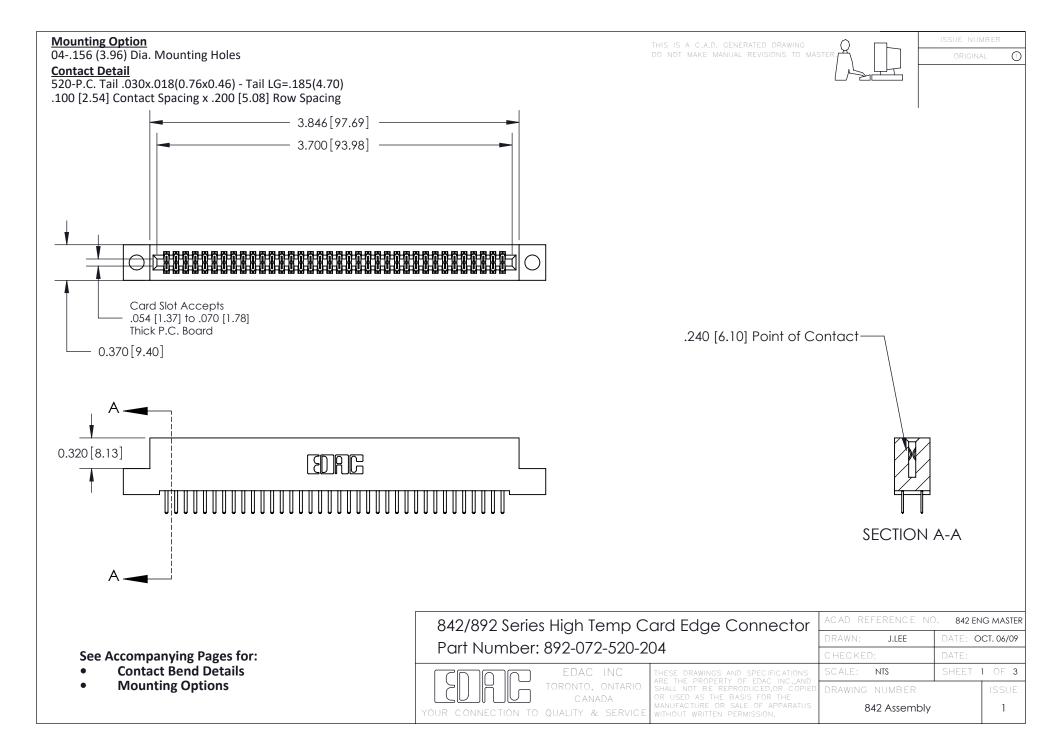

THIS IS A C.A.D. GENERATED DRAWING DO NOT MAKE MANUAL REVISIONS TO MASTER

ORIGINAL (1)



| 842/892 Series High Temp Card Edge Connector<br>Contact Bend Detail |                                                                                                 | ACAD REFERENCE NO. 842 ENG MASTER |             |                  |        |
|---------------------------------------------------------------------|-------------------------------------------------------------------------------------------------|-----------------------------------|-------------|------------------|--------|
|                                                                     |                                                                                                 | DRAWN:                            | J.LEE