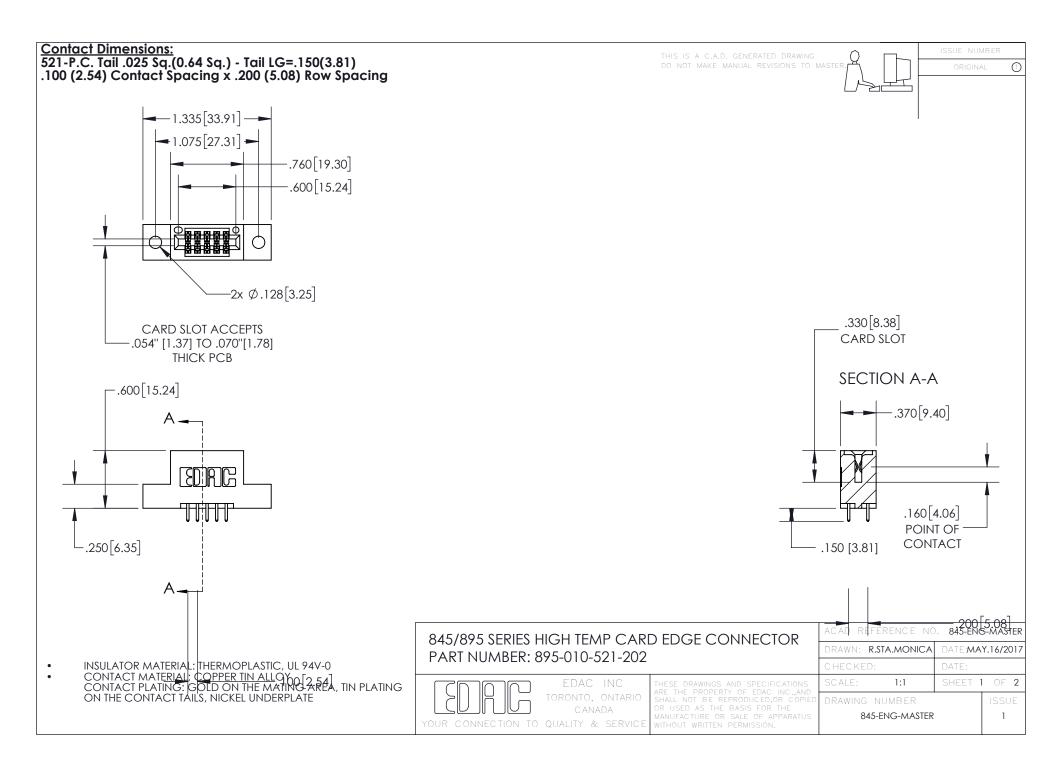

INSULATOR MATERIAL: THERMOPLASTIC POLYESTER, UL 94V-0 DAP MATERIAL AVAILABLE UPON REQUEST

**Contact Code 558** 

CONTACT MATERIAL; COPPER ALLOY CONTACT PLATING: GOLD ON THE MATING AREA, TIN PLATING ON THE CONTACT TAILS, NICKEL UNDERPLATE

## 845/895 SERIES HIGH TEMP CARD EDGE CONNECTOR CONTACT CODE 555,556,558,559,560 DIMENSIONS

YOUR CONNECTION TO QUALITY & SERVICE

Contact Code 559

|   | ACAD REFERENCE NO. 845-ENG-MASTER |                  |  |
|---|-----------------------------------|------------------|--|
|   | DRAWN: R.STA.MONICA               | DATE:MAY.16/2017 |  |
|   | CHECKED:                          | DATE:            |  |
|   | SCALE: 1:1                        | SHEET 2 OF 2     |  |
| D | DRAWING NUMBER                    | ISSUE            |  |

Contact Code 560

845-ENG-MASTER