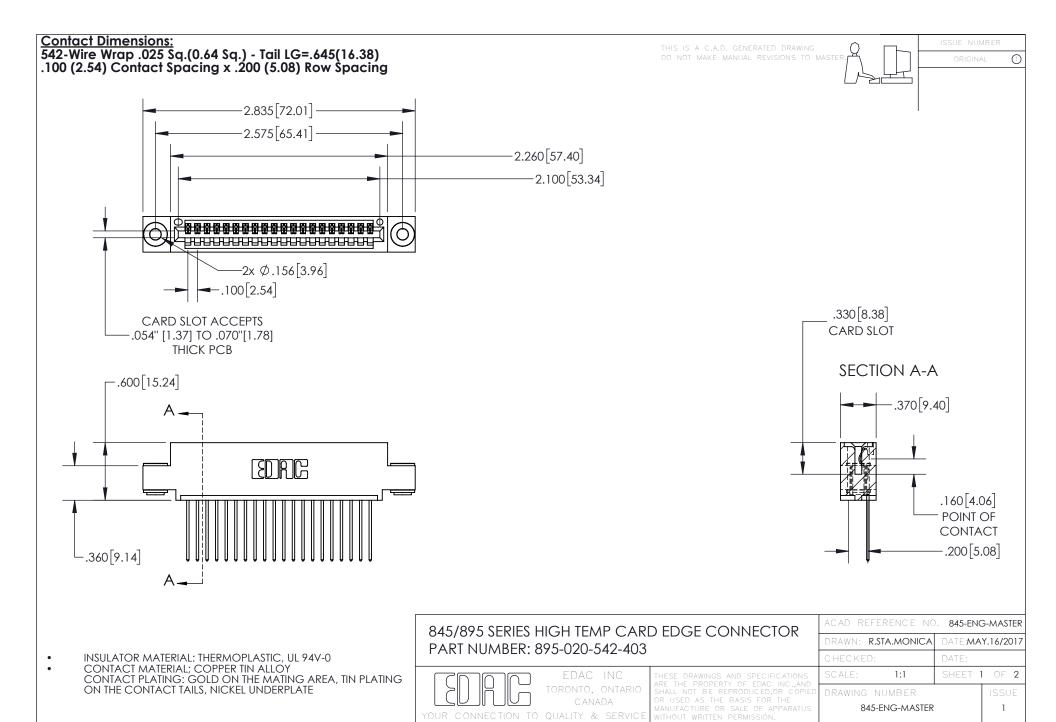

INSULATOR MATERIAL: THERMOPLASTIC POLYESTER, UL 94V-0 DAP MATERIAL AVAILABLE UPON REQUEST

**Contact Code 558** 

CONTACT MATERIAL; COPPER ALLOY CONTACT PLATING: GOLD ON THE MATING AREA, TIN PLATING ON THE CONTACT TAILS, NICKEL UNDERPLATE

## 845/895 SERIES HIGH TEMP CARD EDGE CONNECTOR CONTACT CODE 555,556,558,559,560 DIMENSIONS

YOUR CONNECTION TO QUALITY & SERVICE

Contact Code 559

|   | ACAD REFERENCE NO. 845-ENG-MASTER |                  |  |
|---|-----------------------------------|------------------|--|
|   | DRAWN: R.STA.MONICA               | DATE:MAY.16/2017 |  |
|   | CHECKED:                          | DATE:            |  |
|   | SCALE: 1:1                        | SHEET 2 OF 2     |  |
| D | DRAWING NUMBER                    | ISSUE            |  |

Contact Code 560