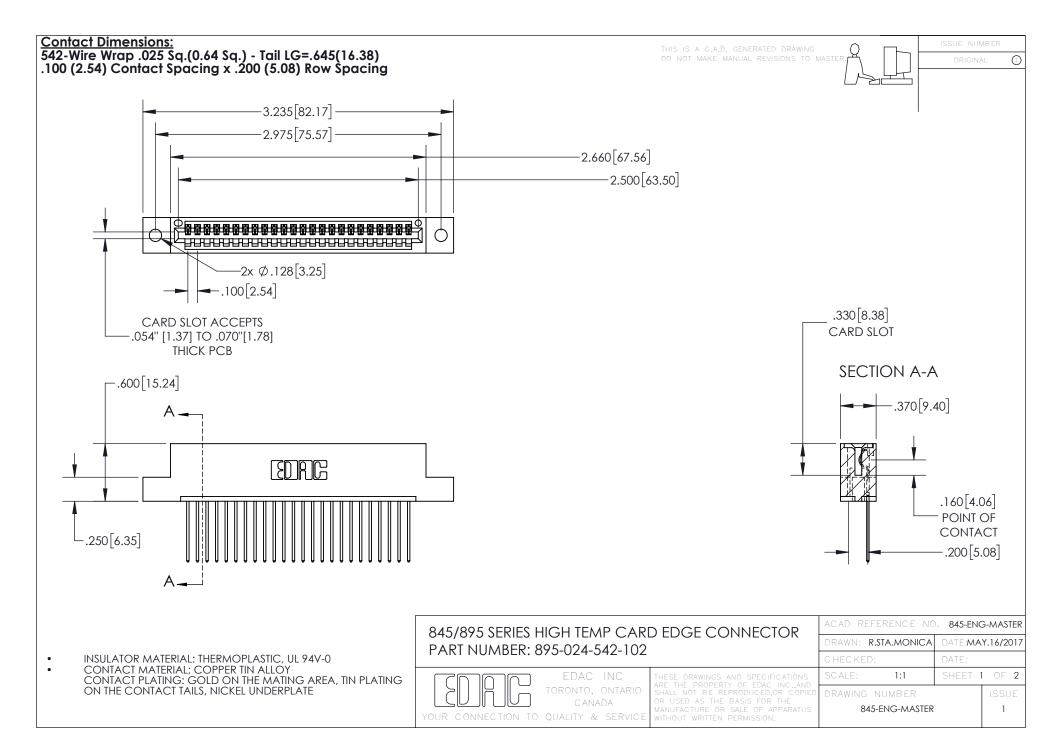

INSULATOR MATERIAL: THERMOPLASTIC POLYESTER, UL 94V-0 DAP MATERIAL AVAILABLE UPON REQUEST

**Contact Code 558** 

CONTACT MATERIAL; COPPER ALLOY CONTACT PLATING: GOLD ON THE MATING AREA, TIN PLATING ON THE CONTACT TAILS, NICKEL UNDERPLATE

## 845/895 SERIES HIGH TEMP CARD EDGE CONNECTOR CONTACT CODE 555,556,558,559,560 DIMENSIONS

YOUR CONNECTION TO QUALITY & SERVICE

Contact Code 559

|   | ACAD REFERENCE NO. 845-ENG-MASTER |                  |  |
|---|-----------------------------------|------------------|--|
|   | DRAWN: R.STA.MONICA               | DATE:MAY.16/2017 |  |
|   | CHECKED:                          | DATE:            |  |
|   | SCALE: 1:1                        | SHEET 2 OF 2     |  |
| D | DRAWING NUMBER                    | ISSUE            |  |

Contact Code 560

845-ENG-MASTER