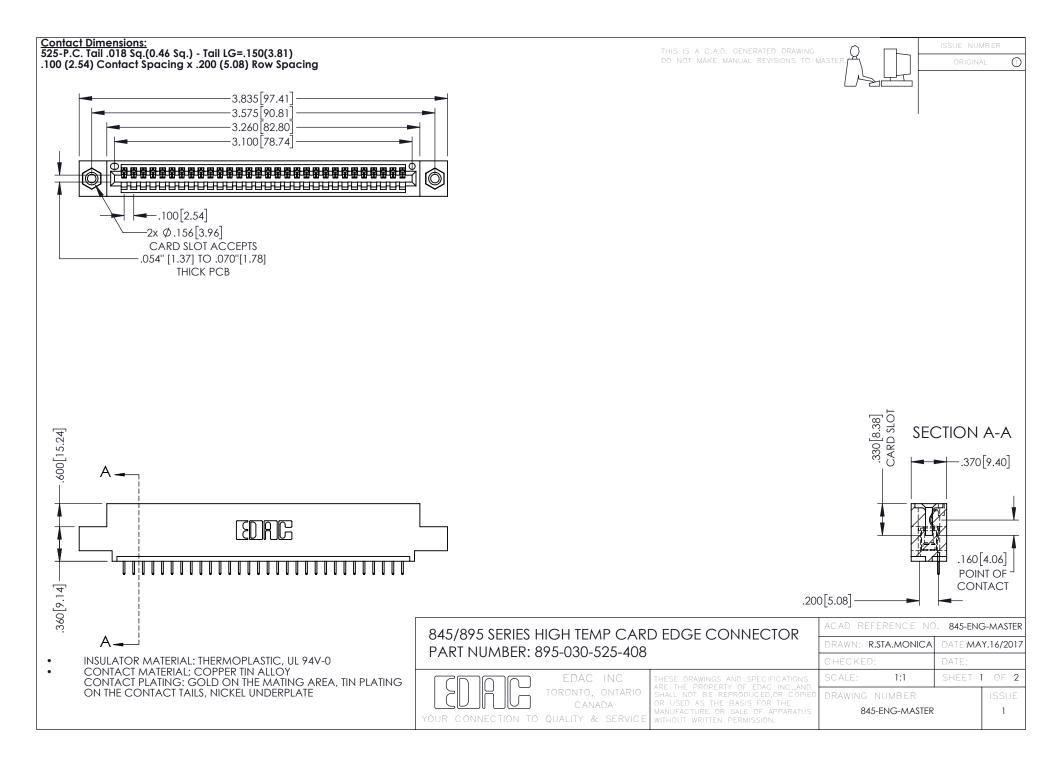

**Contact Code 558** Contact Code 559 Contact Code 560

- INSULATOR MATERIAL: THERMOPLASTIC POLYESTER, UL 94V-0 DAP MATERIAL AVAILABLE UPON REQUEST
- CONTACT MATERIAL; COPPER ALLOY

CONTACT PLATING: GOLD ON THE MATING AREA, TIN PLATING ON THE CONTACT TAILS, NICKEL UNDERPLATE

## 845/895 SERIES HIGH TEMP CARD EDGE CONNECTOR CONTACT CODE 555,556,558,559,560 DIMENSIONS

YOUR CONNECTION TO QUALITY & SERVICE

|   | ACAD REFERENCE NO. 845-ENG-MASTER |                  |
|---|-----------------------------------|------------------|
|   | DRAWN: R.STA.MONICA               | DATE:MAY.16/2017 |
|   | CHECKED:                          | DATE:            |
|   | SCALE: 1:1                        | SHEET 2 OF 2     |
| D | DRAWING NUMBER                    | ISSUE            |