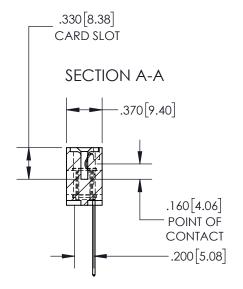

## 845/895 SERIES HIGH TEMP CARD EDGE CONNECTOR CONTACT CODE 555,556,558,559,560 DIMENSIONS

YOUR CONNECTION TO QUALITY & SERVICE

Contact Code 559

|   | ACAD REFERENCE NO. 845-ENG-MASTER |                  |  |
|---|-----------------------------------|------------------|--|
|   | DRAWN: R.STA.MONICA               | DATE:MAY.16/2017 |  |
|   | CHECKED:                          | DATE:            |  |
|   | SCALE: 1:1                        | SHEET 2 OF 2     |  |
| D | DRAWING NUMBER                    | ISSUE            |  |