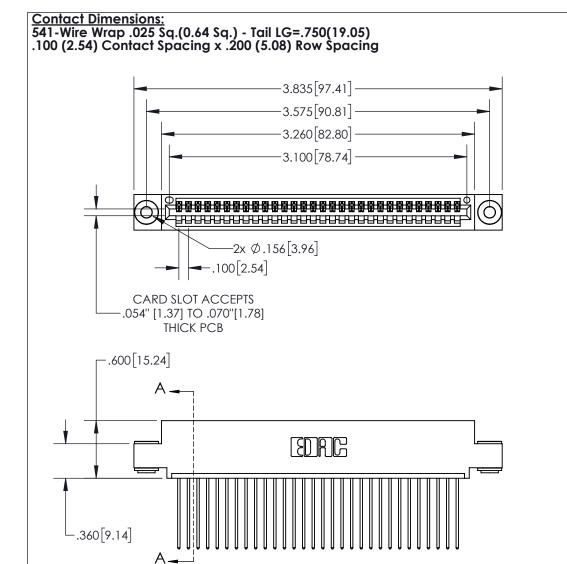

845/895 SERIES HIGH TEMP CARD EDGE CONNECTOR PART NUMBER: 895-030-541-403

YOUR CONNECTION TO QUALITY & SERVICE

DRAWN: R.STA.MONICA DATE:MAY.16/2017 1:1 SHEET 1 OF 2 845-ENG-MASTER

845-ENG-MASTER

INSULATOR MATERIAL: THERMOPLASTIC, UL 94V-0