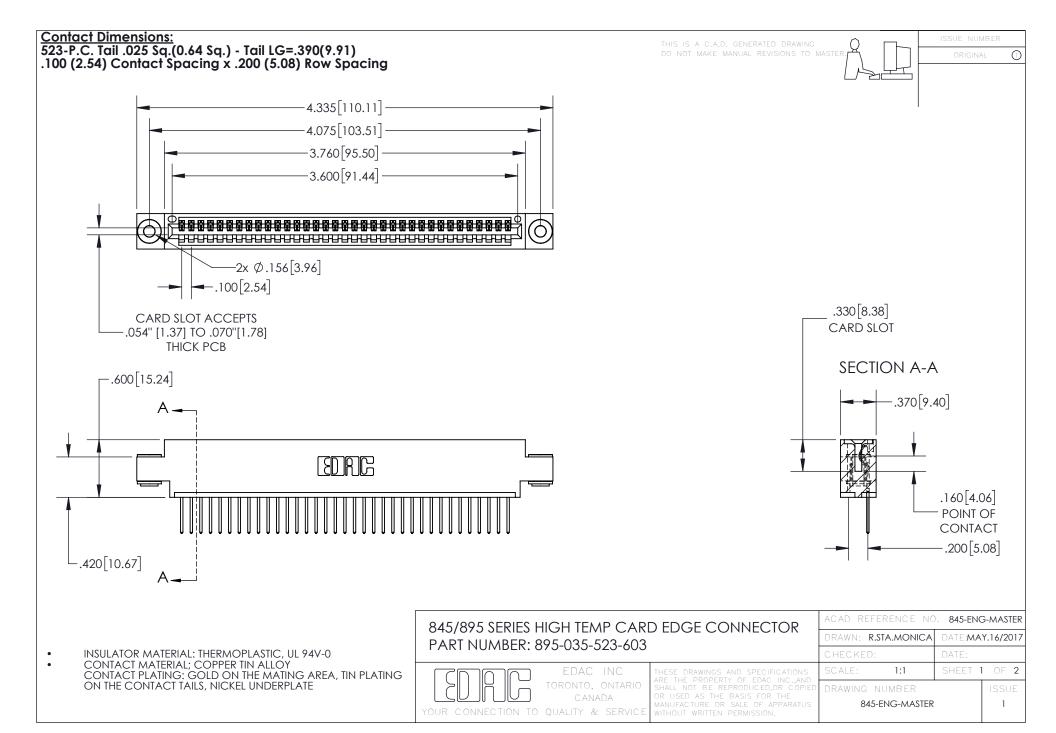

## 845/895 SERIES HIGH TEMP CARD EDGE CONNECTOR CONTACT CODE 555,556,558,559,560 DIMENSIONS

YOUR CONNECTION TO QUALITY & SERVICE

Contact Code 559

|   | ACAD REFERENCE NO. 845-ENG-MASTER |                  |  |
|---|-----------------------------------|------------------|--|
|   | DRAWN: R.STA.MONICA               | DATE:MAY.16/2017 |  |
|   | CHECKED:                          | DATE:            |  |
|   | SCALE: 1:1                        | SHEET 2 OF 2     |  |
| D | DRAWING NUMBER                    | ISSUE            |  |