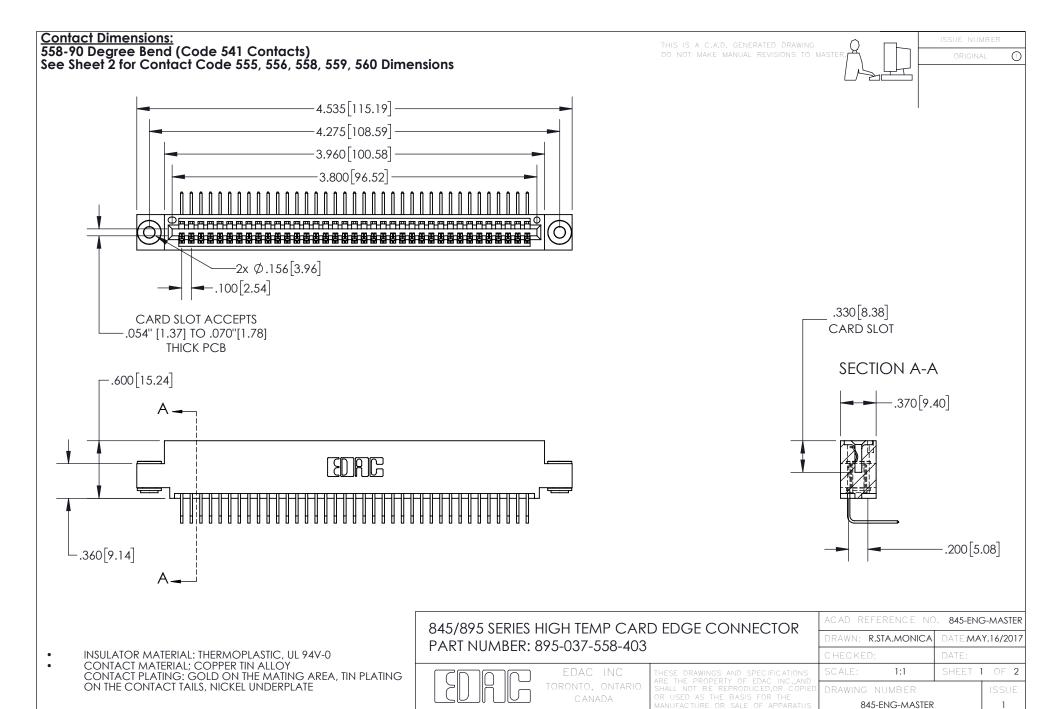

YOUR CONNECTION TO QUALITY & SERVICE

INSULATOR MATERIAL: THERMOPLASTIC POLYESTER, UL 94V-0 DAP MATERIAL AVAILABLE UPON REQUEST

**Contact Code 558** 

CONTACT MATERIAL; COPPER ALLOY CONTACT PLATING: GOLD ON THE MATING AREA, TIN PLATING ON THE CONTACT TAILS, NICKEL UNDERPLATE