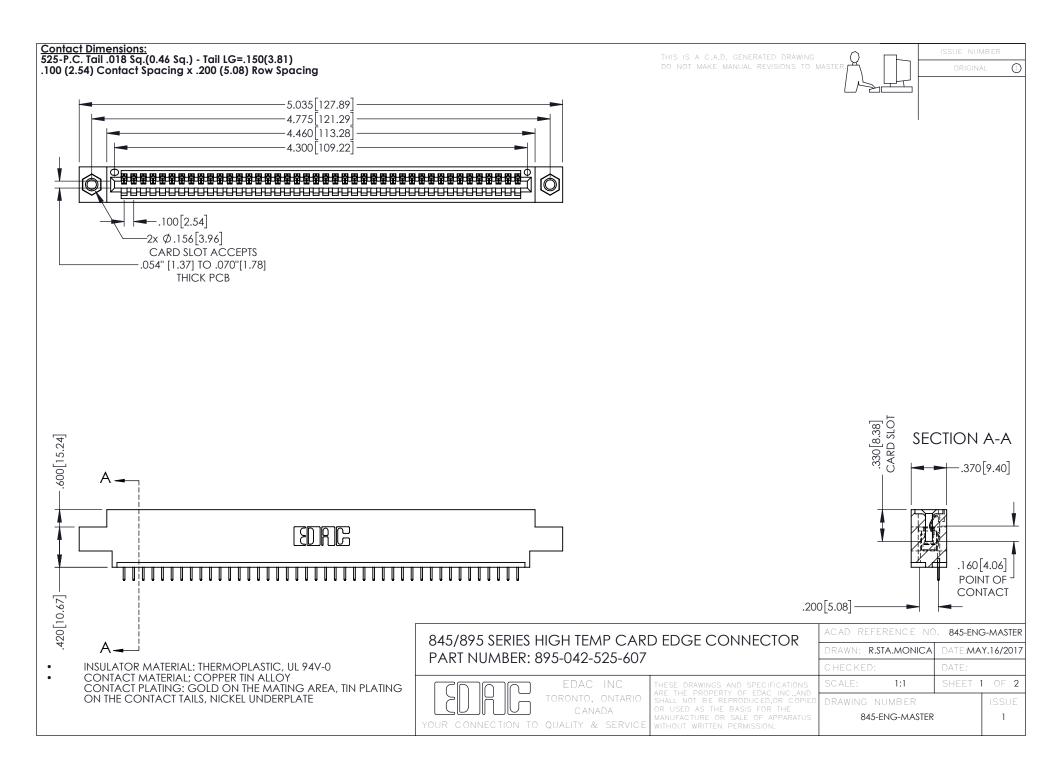

- INSULATOR MATERIAL: THERMOPLASTIC POLYESTER, UL 94V-0 DAP MATERIAL AVAILABLE UPON REQUEST
- CONTACT MATERIAL; COPPER ALLOY

**Contact Code 558** 

CONTACT PLATING: GOLD ON THE MATING AREA, TIN PLATING ON THE CONTACT TAILS, NICKEL UNDERPLATE

## 845/895 SERIES HIGH TEMP CARD EDGE CONNECTOR CONTACT CODE 555,556,558,559,560 DIMENSIONS

YOUR CONNECTION TO QUALITY & SERVICE

Contact Code 559

|   | ACAD REFERENCE NO   | . 845-ENG-MASTER |
|---|---------------------|------------------|
|   | DRAWN: R.STA.MONICA | DATE:MAY.16/2017 |
|   | CHECKED:            | DATE:            |
|   | SCALE: 1:1          | SHEET 2 OF 2     |
| D | DRAWING NUMBER      | ISSUE            |

Contact Code 560

845-ENG-MASTER