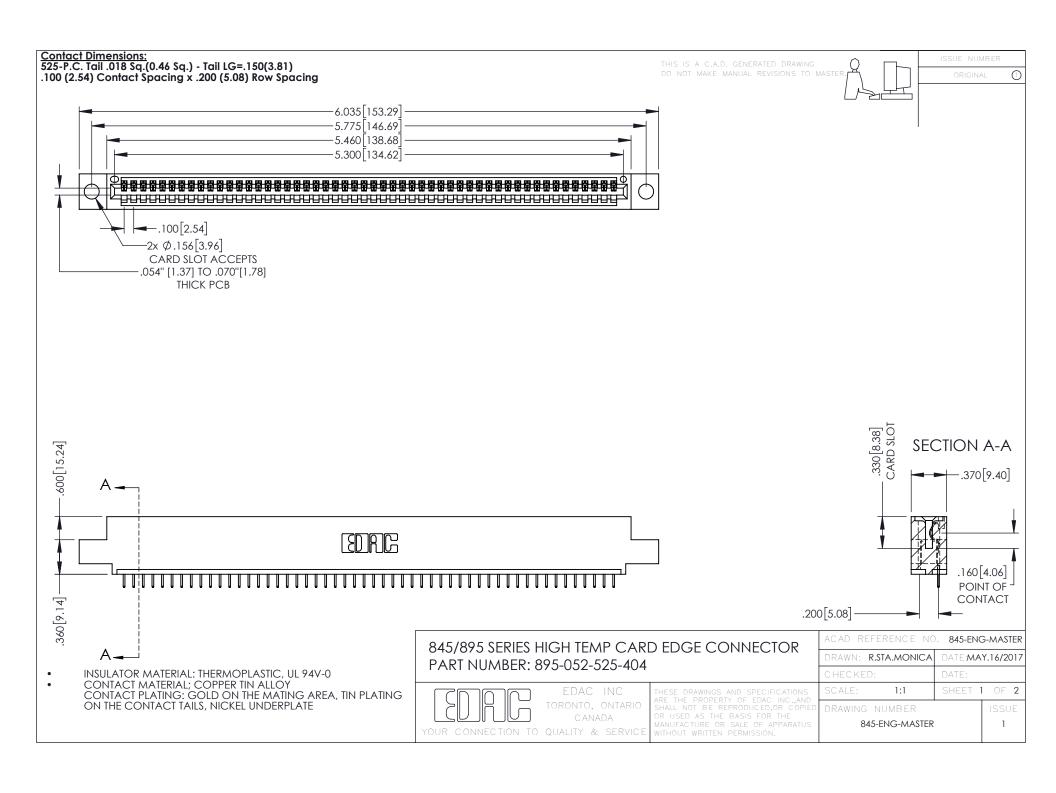

- INSULATOR MATERIAL: THERMOPLASTIC POLYESTER, UL 94V-0 DAP MATERIAL AVAILABLE UPON REQUEST
- CONTACT MATERIAL; COPPER ALLOY

**Contact Code 558** 

CONTACT PLATING: GOLD ON THE MATING AREA, TIN PLATING ON THE CONTACT TAILS, NICKEL UNDERPLATE

## 845/895 SERIES HIGH TEMP CARD EDGE CONNECTOR CONTACT CODE 555,556,558,559,560 DIMENSIONS

YOUR CONNECTION TO QUALITY & SERVICE

Contact Code 559

|   | ACAD REFERENCE NO   | . 845-ENG-MASTER |
|---|---------------------|------------------|
|   | DRAWN: R.STA.MONICA | DATE:MAY.16/2017 |
|   | CHECKED:            | DATE:            |
|   | SCALE: 1:1          | SHEET 2 OF 2     |
| D | DRAWING NUMBER      | ISSUE            |

Contact Code 560

845-ENG-MASTER