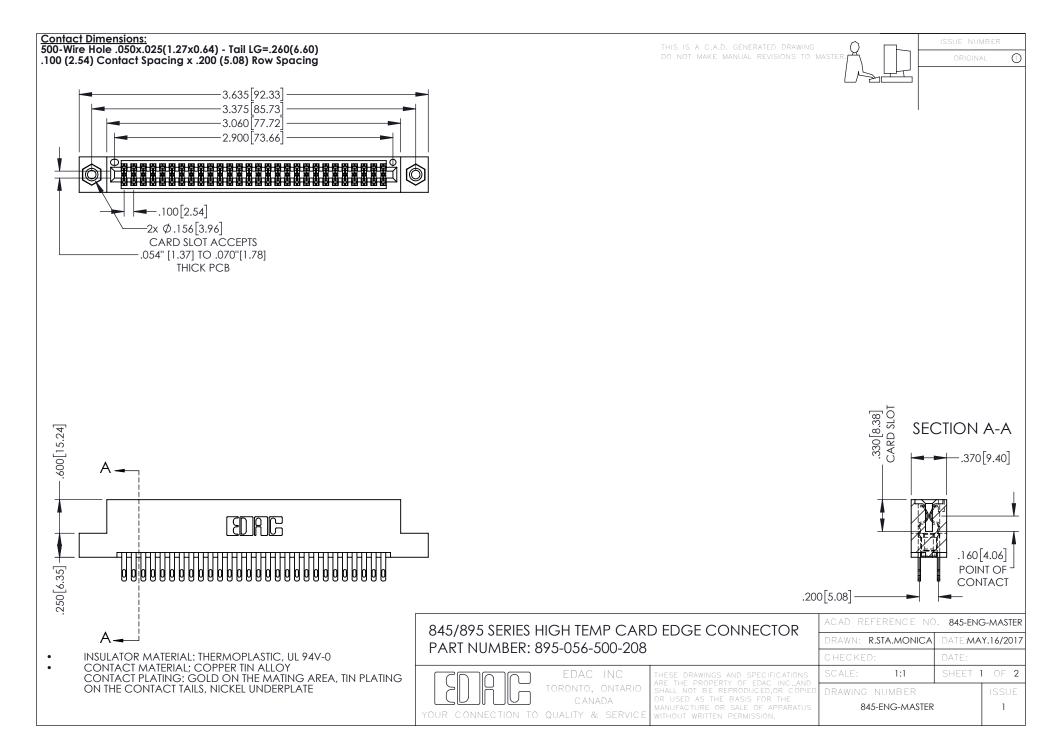

- INSULATOR MATERIAL: THERMOPLASTIC POLYESTER, UL 94V-0 DAP MATERIAL AVAILABLE UPON REQUEST
- CONTACT MATERIAL; COPPER ALLOY

**Contact Code 558** 

CONTACT PLATING: GOLD ON THE MATING AREA, TIN PLATING ON THE CONTACT TAILS, NICKEL UNDERPLATE

## 845/895 SERIES HIGH TEMP CARD EDGE CONNECTOR CONTACT CODE 555,556,558,559,560 DIMENSIONS

YOUR CONNECTION TO QUALITY & SERVICE

Contact Code 559

|   | ACAD REFERENCE NO   | . 845-ENG-MASTER |
|---|---------------------|------------------|
|   | DRAWN: R.STA.MONICA | DATE:MAY.16/2017 |
|   | CHECKED:            | DATE:            |
|   | SCALE: 1:1          | SHEET 2 OF 2     |
| D | DRAWING NUMBER      | ISSUE            |