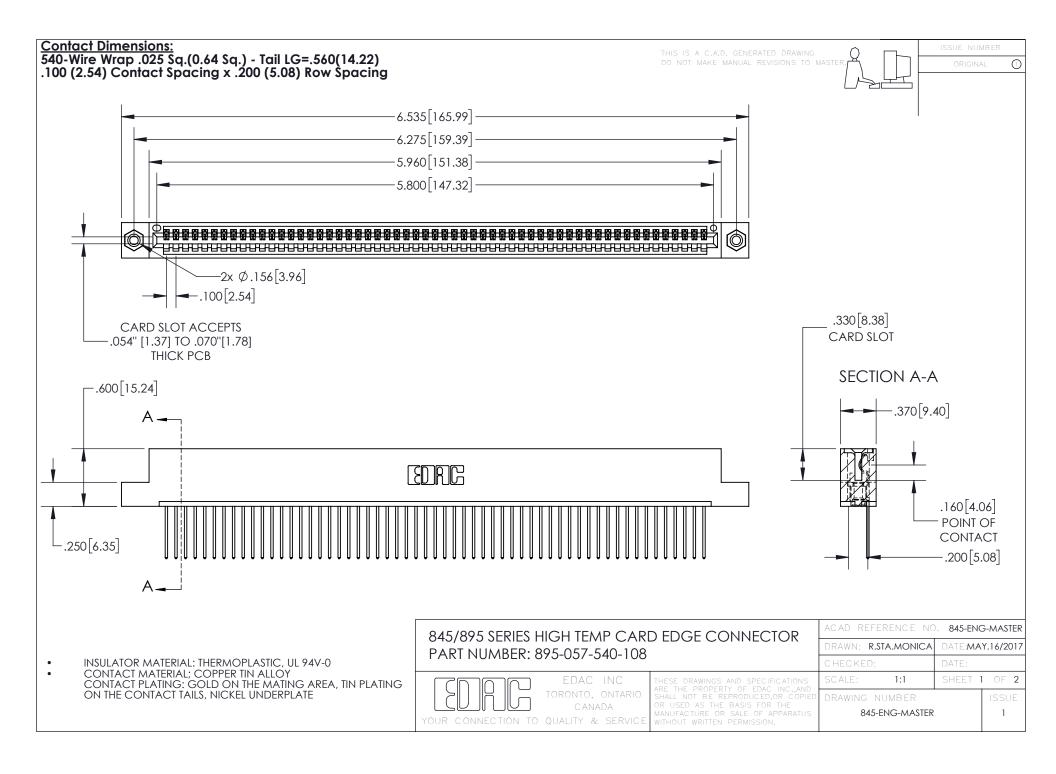

INSULATOR MATERIAL: THERMOPLASTIC POLYESTER, UL 94V-0 DAP MATERIAL AVAILABLE UPON REQUEST

**Contact Code 558** 

CONTACT MATERIAL; COPPER ALLOY CONTACT PLATING: GOLD ON THE MATING AREA, TIN PLATING ON THE CONTACT TAILS, NICKEL UNDERPLATE

## 845/895 SERIES HIGH TEMP CARD EDGE CONNECTOR CONTACT CODE 555,556,558,559,560 DIMENSIONS

YOUR CONNECTION TO QUALITY & SERVICE

Contact Code 559

|   | ACAD REFERENCE NO. 845-ENG-MASTER |                  |  |
|---|-----------------------------------|------------------|--|
|   | DRAWN: R.STA.MONICA               | DATE:MAY.16/2017 |  |
|   | CHECKED:                          | DATE:            |  |
|   | SCALE: 1:1                        | SHEET 2 OF 2     |  |
| D | DRAWING NUMBER                    | ISSUE            |  |

Contact Code 560

845-ENG-MASTER