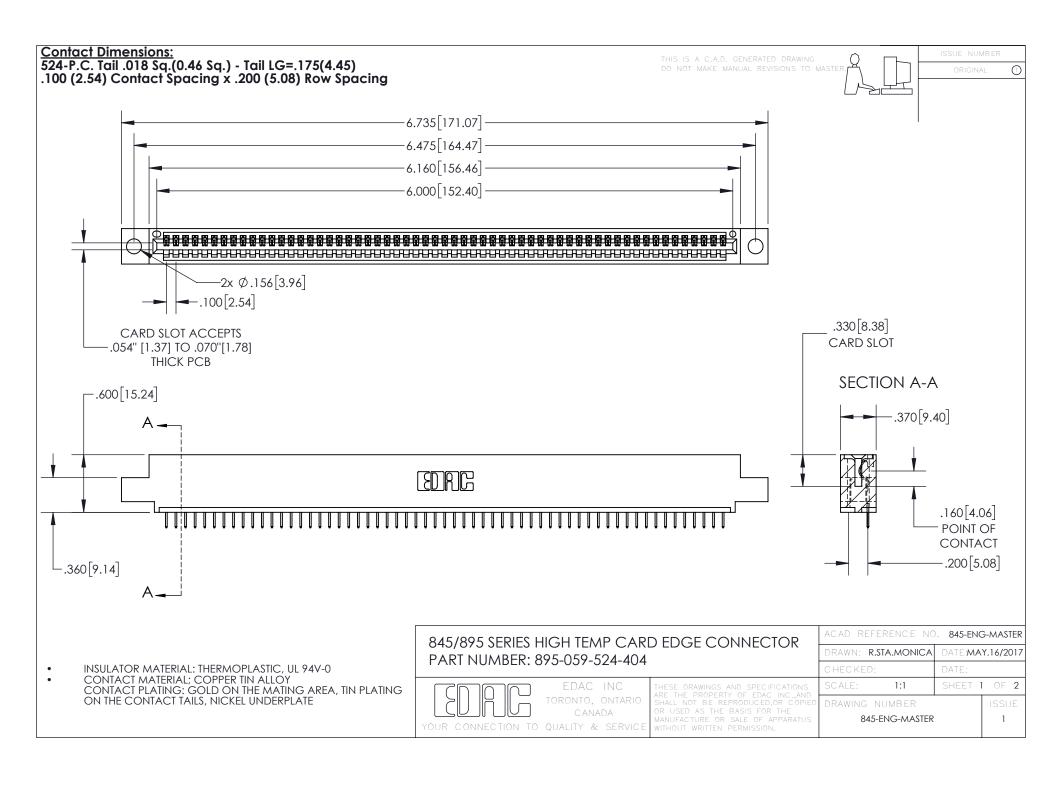

INSULATOR MATERIAL: THERMOPLASTIC POLYESTER, UL 94V-0 DAP MATERIAL AVAILABLE UPON REQUEST

**Contact Code 558** 

CONTACT MATERIAL; COPPER ALLOY CONTACT PLATING: GOLD ON THE MATING AREA, TIN PLATING ON THE CONTACT TAILS, NICKEL UNDERPLATE

## 845/895 SERIES HIGH TEMP CARD EDGE CONNECTOR CONTACT CODE 555,556,558,559,560 DIMENSIONS

YOUR CONNECTION TO QUALITY & SERVICE

Contact Code 559

|   | ACAD REFERENCE NO. 845-ENG-MASTER |                  |  |
|---|-----------------------------------|------------------|--|
|   | DRAWN: R.STA.MONICA               | DATE:MAY.16/2017 |  |
|   | CHECKED:                          | DATE:            |  |
|   | SCALE: 1:1                        | SHEET 2 OF 2     |  |
| D | DRAWING NUMBER                    | ISSUE            |  |

Contact Code 560

845-ENG-MASTER