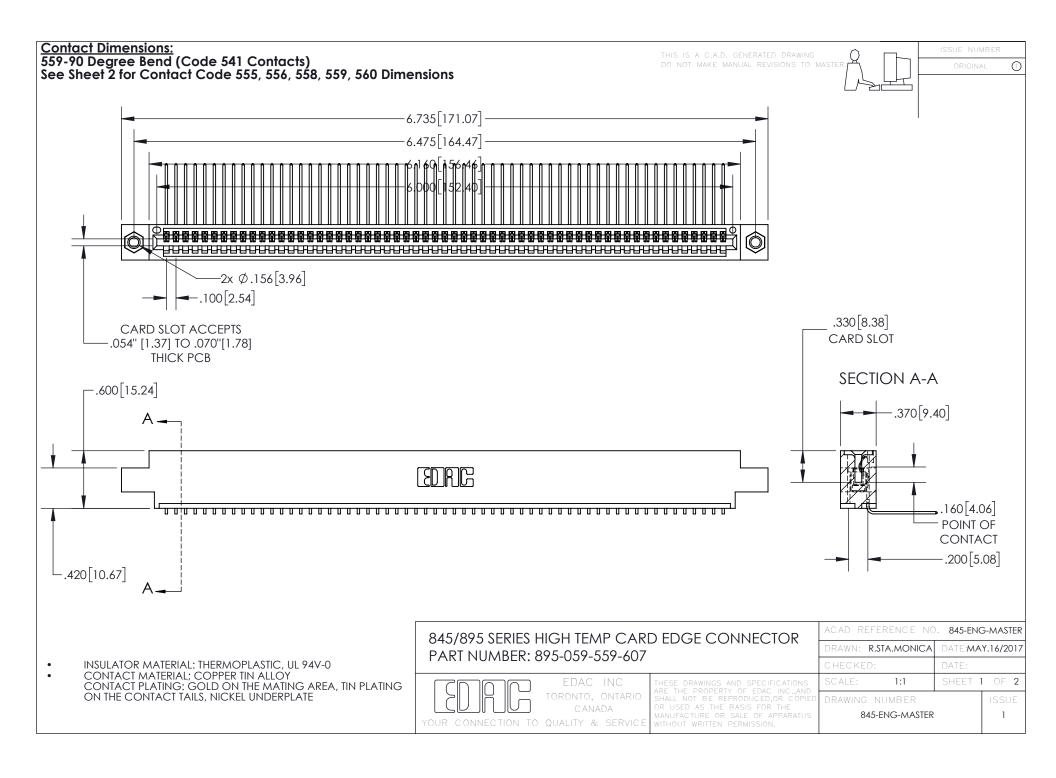

INSULATOR MATERIAL: THERMOPLASTIC POLYESTER, UL 94V-0 DAP MATERIAL AVAILABLE UPON REQUEST

**Contact Code 558** 

CONTACT MATERIAL; COPPER ALLOY CONTACT PLATING: GOLD ON THE MATING AREA, TIN PLATING ON THE CONTACT TAILS, NICKEL UNDERPLATE