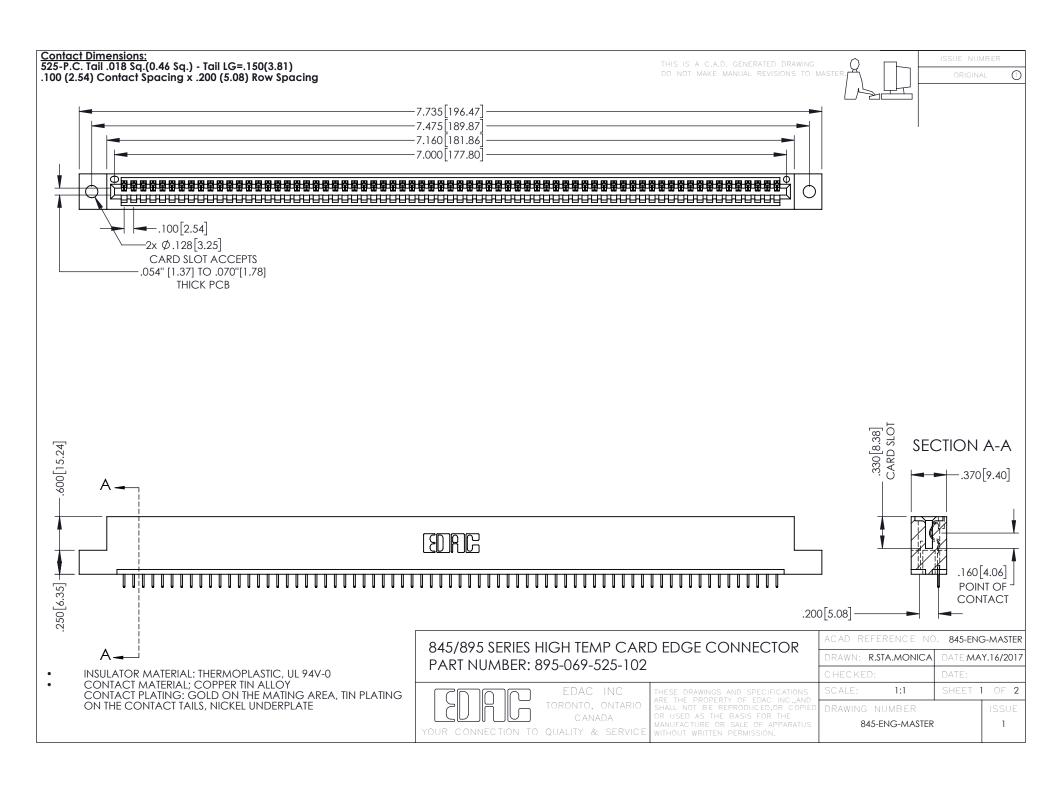

**Contact Code 558** Contact Code 559 Contact Code 560

- INSULATOR MATERIAL: THERMOPLASTIC POLYESTER, UL 94V-0 DAP MATERIAL AVAILABLE UPON REQUEST
- CONTACT MATERIAL; COPPER ALLOY

CONTACT PLATING: GOLD ON THE MATING AREA, TIN PLATING ON THE CONTACT TAILS, NICKEL UNDERPLATE

## 845/895 SERIES HIGH TEMP CARD EDGE CONNECTOR CONTACT CODE 555,556,558,559,560 DIMENSIONS

YOUR CONNECTION TO QUALITY & SERVICE

|   | ACAD REFERENCE NO. 845-ENG-MASTER |                  |
|---|-----------------------------------|------------------|
|   | DRAWN: R.STA.MONICA               | DATE:MAY.16/2017 |
|   | CHECKED:                          | DATE:            |
|   | SCALE: 1:1                        | SHEET 2 OF 2     |
| D | DRAWING NUMBER                    | ISSUE            |

845-ENG-MASTER