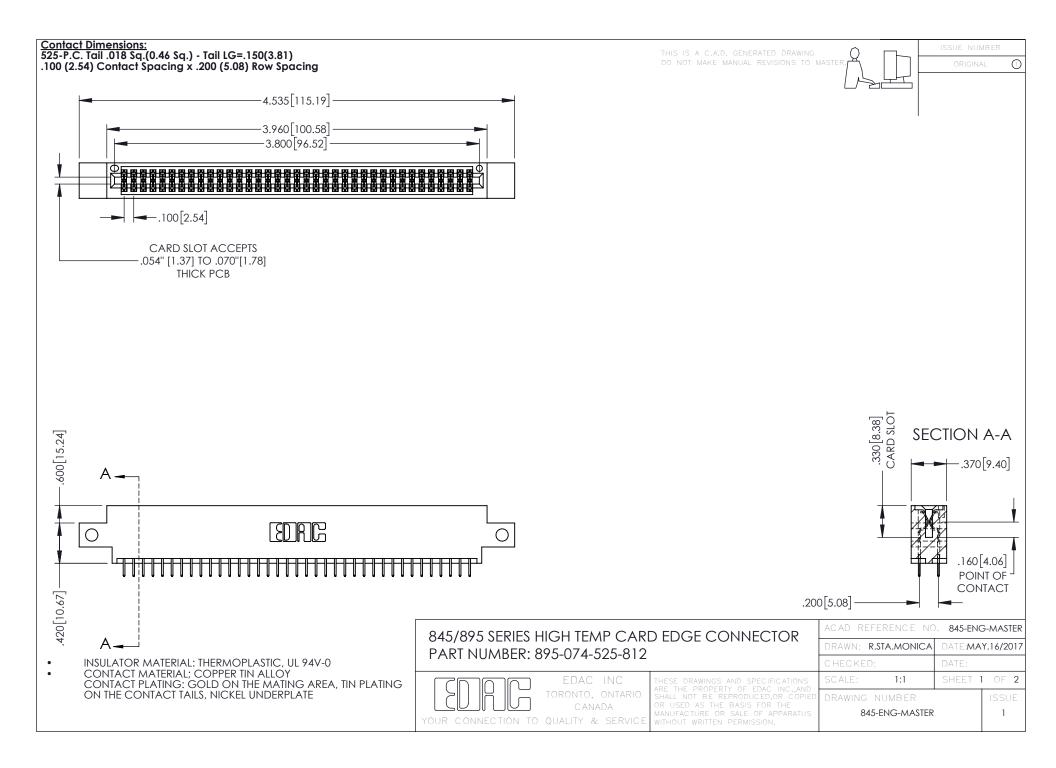

## 845/895 SERIES HIGH TEMP CARD EDGE CONNECTOR CONTACT CODE 555,556,558,559,560 DIMENSIONS

YOUR CONNECTION TO QUALITY & SERVICE

|   | ACAD REFERENCE NO. 845-ENG-MASTER |                  |
|---|-----------------------------------|------------------|
|   | DRAWN: R.STA.MONICA               | DATE:MAY.16/2017 |
|   | CHECKED:                          | DATE:            |
|   | SCALE: 1:1                        | SHEET 2 OF 2     |
| D | DRAWING NUMBER                    | ISSUE            |