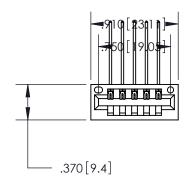

Contact Dimensions: 559-90 Degree Bend (Code 541 Contacts) See Sheet 2 for Contact Code 555, 556, 558, 559, 560 Dimensions

THIS IS A C.A.D. GENERATED DRAWING DO NOT MAKE MANUAL REVISIONS TO MASTER.

ISSUE NUMBER

YOUR CONNECTION TO QUALITY & SERVICE

**EDAC INC** TORONTO, ONTARIO CANADA

PART NUMBER: 896-005-559-101

846/896 SERIES HIGH TEMP CARD EDGE CONNECTOR

THESE DRAWINGS AND SPECIFICATIONS ARE THE PROPERTY OF EDAC INC.,AND SHALL NOT BE REPRODUCED, OR COPIED OR USED AS THE BASIS FOR THE MANUFACTURE OR SALE OF APPARATUS WITHOUT WRITTEN PERMISSION.

| Card Slot Accepts .054 [1.37] to .070 [1.78] Thick P.C. Board |  |
|---------------------------------------------------------------|--|
|                                                               |  |
|                                                               |  |
| .330[8.38] Card Slot ——                                       |  |
| .160[4.07] Point of Contact                                   |  |