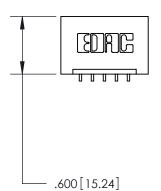

YOUR CONNECTION TO QUALITY & SERVICE

**EDAC INC** TORONTO, ONTARIO CANADA

PART NUMBER: 896-005-559-101

846/896 SERIES HIGH TEMP CARD EDGE CONNECTOR

THESE DRAWINGS AND SPECIFICATIONS ARE THE PROPERTY OF EDAC INC.,AND SHALL NOT BE REPRODUCED, OR COPIED OR USED AS THE BASIS FOR THE MANUFACTURE OR SALE OF APPARATUS WITHOUT WRITTEN PERMISSION.

| ACAD REFERENCE NO. | 846-ENG-MASTER   |
|--------------------|------------------|
| DRAWN: J.LEE       | DATE: APR. 22/09 |
| CHECKED:           | DATE:            |
| SCALE: 1:1         | SHEET 1 OF 2     |
| DRAWING NUMBER     | ISSUE            |
| 846-ENG-MASTER     | 2 1              |