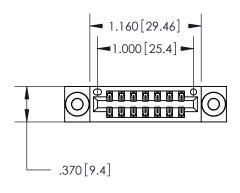

846/896 SERIES HIGH TEMP CARD EDGE CONNECTOR PART NUMBER: 896-014-556-203

**EDAC INC** TORONTO, ONTARIO CANADA

THESE DRAWINGS AND SPECIFICATIONS ARE THE PROPERTY OF EDAC INC.,AND SHALL NOT BE REPRODUCED, OR COPIED OR USED AS THE BASIS FOR THE MANUFACTURE OR SALE OF APPARATUS WITHOUT WRITTEN PERMISSION.

| ACAD REFERENCE NO. | 846-ENG-MASTER   |
|--------------------|------------------|
| DRAWN: J.LEE       | DATE: APR. 22/09 |
| CHECKED:           | DATE:            |
| SCALE: 1:1         | SHEET 1 OF 2     |
| DRAWING NUMBER     | ISSUE            |
| 846-ENG-MASTER     | 1                |