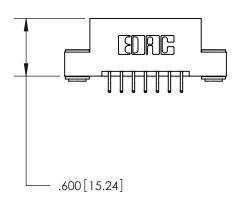

846/896 SERIES HIGH TEMP CARD EDGE CONNECTOR PART NUMBER: 896-014-556-203

**EDAC INC** TORONTO, ONTARIO CANADA

THESE DRAWINGS AND SPECIFICATIONS ARE THE PROPERTY OF EDAC INC.,AND SHALL NOT BE REPRODUCED, OR COPIED OR USED AS THE BASIS FOR THE MANUFACTURE OR SALE OF APPARATUS WITHOUT WRITTEN PERMISSION.

| ACAD REFERENCE NO. | 846-ENG-MASTER   |
|--------------------|------------------|
| DRAWN: J.LEE       | DATE: APR. 22/09 |
| CHECKED:           | DATE:            |
| SCALE: 1:1         | SHEET 1 OF 2     |
| DRAWING NUMBER     | ISSUE            |
| 846-ENG-MASTER     | 1                |