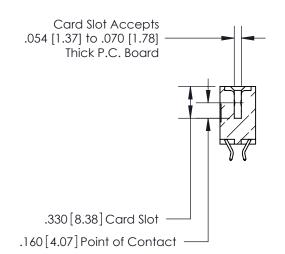

<u>Contact Dimensions:</u> 556-Extender Board Bend (Code 520 Contacts) See Sheet 2 for Contact Code 555, 556, 558, 559, 560 Dimensions

THIS IS A C.A.D. GENERATED DRAWING DO NOT MAKE MANUAL REVISIONS TO MASTER.

ISSUE NUMBER

ORIGINAL

- INSULATOR MATERIAL: THERMOPLASTIC POLYESTER, UL 94V-0 CONTACT MATERIAL; COPPER, NICKEL, TIN ALLOY CA-725
- CONTACT PLATING: GOLD ON THE MATING AREA, TIN-LEAD ON THE CONTACT TAILS, NICKEL UNDERPLATE